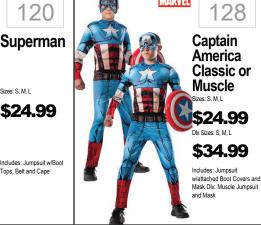

ker Sizes: One Size \$19.99 Includes: Hooded Robe, Mask and Belt 132 Fire & **Brimstone** 

\$42.99

133

**Light Up** 

**Ghost** 

Face

Includes: Mask w/Ooze,

Robe and Cord Waist Tie

131



140 **Bad Hare** Day \$39.99

137

**Smoldering** 

Reaper

\$42.99

138

Wicked Wing

Bat w/ Giant

Wing Span

\$29.99

139

Evil

**Dummy** 

\$34.99

ants and Flower

Sizes: One Size

1



Squid Games Kids Sizes: L, XL \$24.99 Includes: Jumpsuit, mask

102

Minecraft

Creeper

Classic

\$26.99

101





Sizes: Small, Medium, Large

\$34.99























gauntlets, boot tops, belt, cape & mask.









Size: One Size

\$39.99





Snake Eyes Sizes: Small, Medium, Larg \$29.99 Includes: Jumpsuit with

112

**GIJOE** 

Sizes: S, M, L \$24.99 Includes: Jumpsuit w/Boot Tops, Belt and Cape



136 Rocket Raccoon Classic & Dlx Sizes: Small, Medium, Large \$19.99 Dlx Sizes: Small, Large \$29.99 ncludes: Jumpsuit and







150

Unchained

\$39.99

Blue Ranger

Movie Classic

or Deluxe

Sizes: M(7-8), L(10-12)

\$19.99

Dlx Sizes: S(4-6), L(10-12) \$29.99 ncludes: Jumpsuit and

Muscle Torso, Attached

Evil



\$32.99









Army

Camo Set







Warrior

\$24.99

\$49.99





White

Werewolf Sizes: M, L, XL in Grey L, XL

\$36.99

Includes: Shirt w/Fur and



\$42.99

INcludes: Jumpsuit,

Interchangeable Patches











200 208 216 224 Pikachu Sailor Girl Pokémon -Dorothy Pikachu Hoodie Dress Sizes: S, M, L Sizes: XS, S, M, L Sizes: S, M, L Sizes: Small, Medium, Large \$34.99 \$24.99 \$29.99 \$34.99 ncludes: Jumpsuit and Mas Includes: Hoodie Dress Includes: Dress and Hat

Li