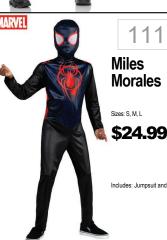

\$34.99

gauntlets, boot tops, belt, cape & mask.

Size: One Size

\$39.99

Snake Eyes Sizes: Small, Medium, Larg \$29.99 Includes: Jumpsuit with

112

**GIJOE** 

Sizes: S, M, L \$24.99 Includes: Jumpsuit w/Boot Tops, Belt and Cape