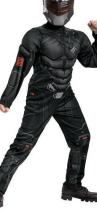

with attached shoe covers, belt w/holster, gloves, cape

109

**Deadly** 

Knight

Includes: Top w/muscle

chest and arms and hood, pants, mask, belt

Sizes: S, M, L

117