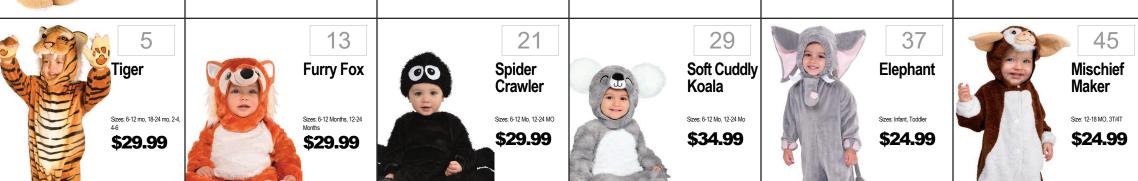

136 Rocket Raccoon Classic & Dlx Sizes: Small, Medium, Large \$19.99 Dlx Sizes: Small, Large \$29.99 ncludes: Jumpsuit and

150

Unchained

\$39.99

Blue Ranger

Movie Classic

or Deluxe

Sizes: M(7-8), L(10-12)

\$19.99

Dlx Sizes: S(4-6), L(10-12) \$29.99 ncludes: Jumpsuit and

Muscle Torso, Attached

Evil

\$32.99

Army

Camo Set

Warrior

\$24.99

\$49.99

White

Werewolf Sizes: M, L, XL in Grey L, XL

\$36.99

Includes: Shirt w/Fur and

\$42.99

INcludes: Jumpsuit,

Interchangeable Patches

200 208 216 224 Pikachu Sailor Girl Pokémon -Dorothy Pikachu Hoodie Dress Sizes: S, M, L Sizes: XS, S, M, L Sizes: S, M, L Sizes: Small, Medium, Large \$34.99 \$24.99 \$29.99 \$34.99 ncludes: Jumpsuit and Mas Includes: Hoodie Dress Includes: Dress and Hat