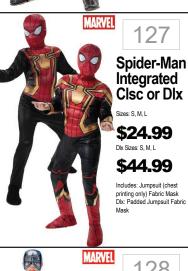

y in Deluxe \$29.99

Includes: Robe, Hooded Cape, Belt and Half Mask

125

Deluxe

Sizes: S, M, L

Aquaman

Includes: Jumpsuit with gauntlets and boot covers

Deluxe Sizes: S, M, L



Scream Stalker Sizes: One Size \$19.99 Includes: Hooded Robe, Mask and Belt 132 Fire & **Brimstone** 

\$42.99

133

**Light Up** 

**Ghost** 

Face

Includes: Mask w/Ooze,

Robe and Cord Waist Tie

131



140 **Bad Hare** Day \$39.99

137

**Smoldering** 

Reaper

\$42.99

138

Wicked Wing

Bat w/ Giant

Wing Span

\$29.99

139

Evil

**Dummy** 

\$34.99

ants and Flower

Sizes: One Size

1



Squid Games Kids Sizes: L, XL \$24.99 Includes: Jumpsuit, mask

102

Minecraft

Creeper

Classic

\$26.99

101





Sizes: Small, Medium, Large

\$34.99























gauntlets, boot tops, belt, cape & mask.









Size: One Size

\$39.99





Snake Eyes Sizes: Small, Medium, Larg \$29.99 Includes: Jumpsuit with

112

**GIJOE** 

Sizes: S, M, L \$24.99 Includes: Jumpsuit w/Boot Tops, Belt and Cape



136 Rocket Raccoon Classic & Dlx Sizes: Small, Medium, Large \$19.99 Dlx Sizes: Small, Large \$29.99 ncludes: Jumpsuit and







150

Unchained

\$39.99

Blue Ranger

Movie Classic

or Deluxe

Sizes: M(7-8), L(10-12)

\$19.99

Dlx Sizes: S(4-6), L(10-12) \$29.99 ncludes: Jumpsuit and

Muscle Torso, Attached

Evil



\$32.99









Army

Camo Set







Warrior

\$24.99

\$49.99





White

Werewolf Sizes: M, L, XL in Grey L, XL

\$36.99

Includes: Shirt w/Fur and



\$42.99

INcludes: Jumpsuit,

Interchangeable Patches











200 208 216 224 Pikachu Sailor Girl Pokémon -Dorothy Pikachu Hoo