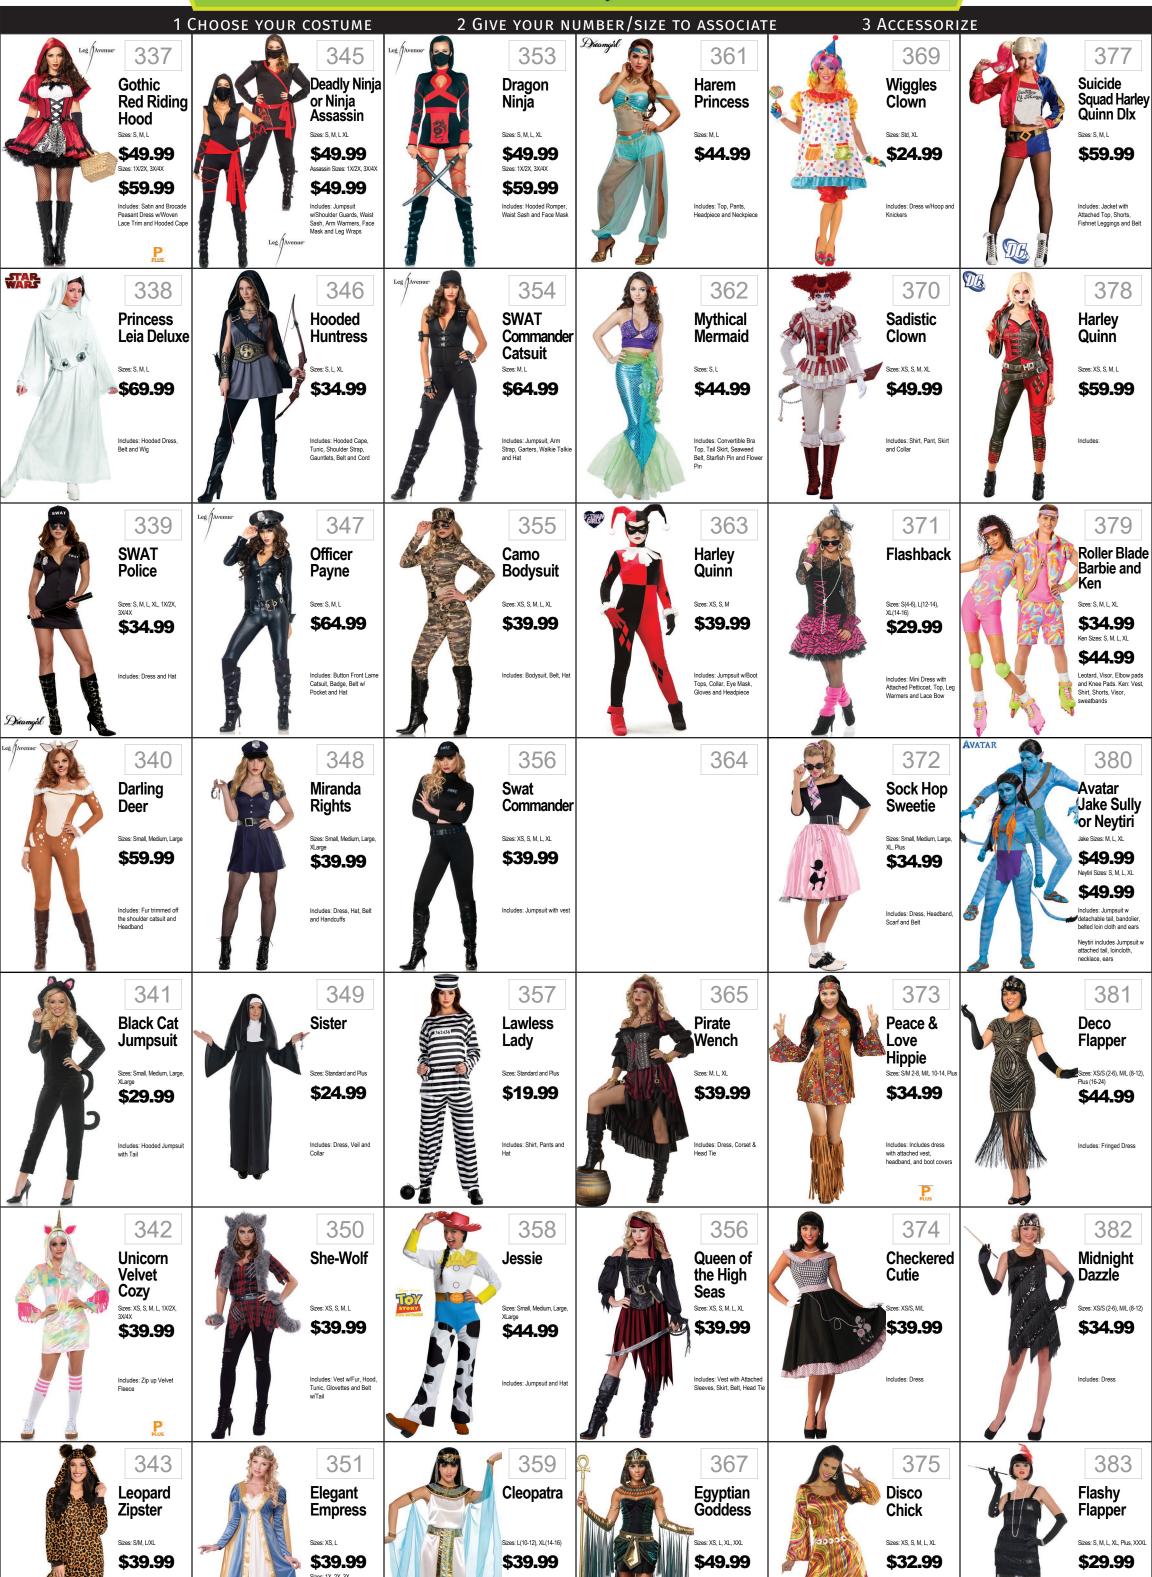

**\$24.99** 

and Leg Warmers

\$29.99

Includes: Tunic, Vest and

Uma

Sizes: S, M, L, XL \$29.99

247 Peace & Love Hippie Sizes: 3T-4T, 4-6, 8-10, 12-14 \$29.99

Hop

256 Disco Diva or Flower Power Sizes: Medium (8-10) \$24.99 Flower Power Sizes: S, M, L \$29.99 Includes: Dress and Headscarf. Flower Power also includes Vest

280 Descendants 2 Evie Classic Sizes: Small, Medium, Large \$29.99 Includes: Dress and Pants