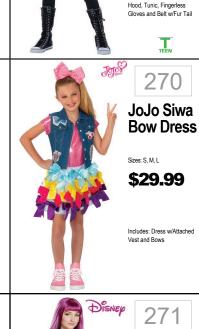

# INFANT · TODDLER

56

Jessie

Classic

Sizes: 3T-4T, 4-6, 7-8

\$24.99

Includes: Jumpsuit and Hat

Harry Potter