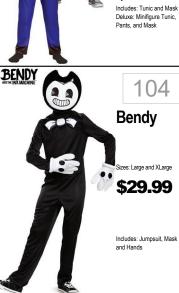

Squid Games Kids Sizes: L, XL \$24.99 Includes: Jumpsuit, mask

102

Minecraft

Creeper

Classic

\$26.99

101

Sizes: Small, Medium, Large