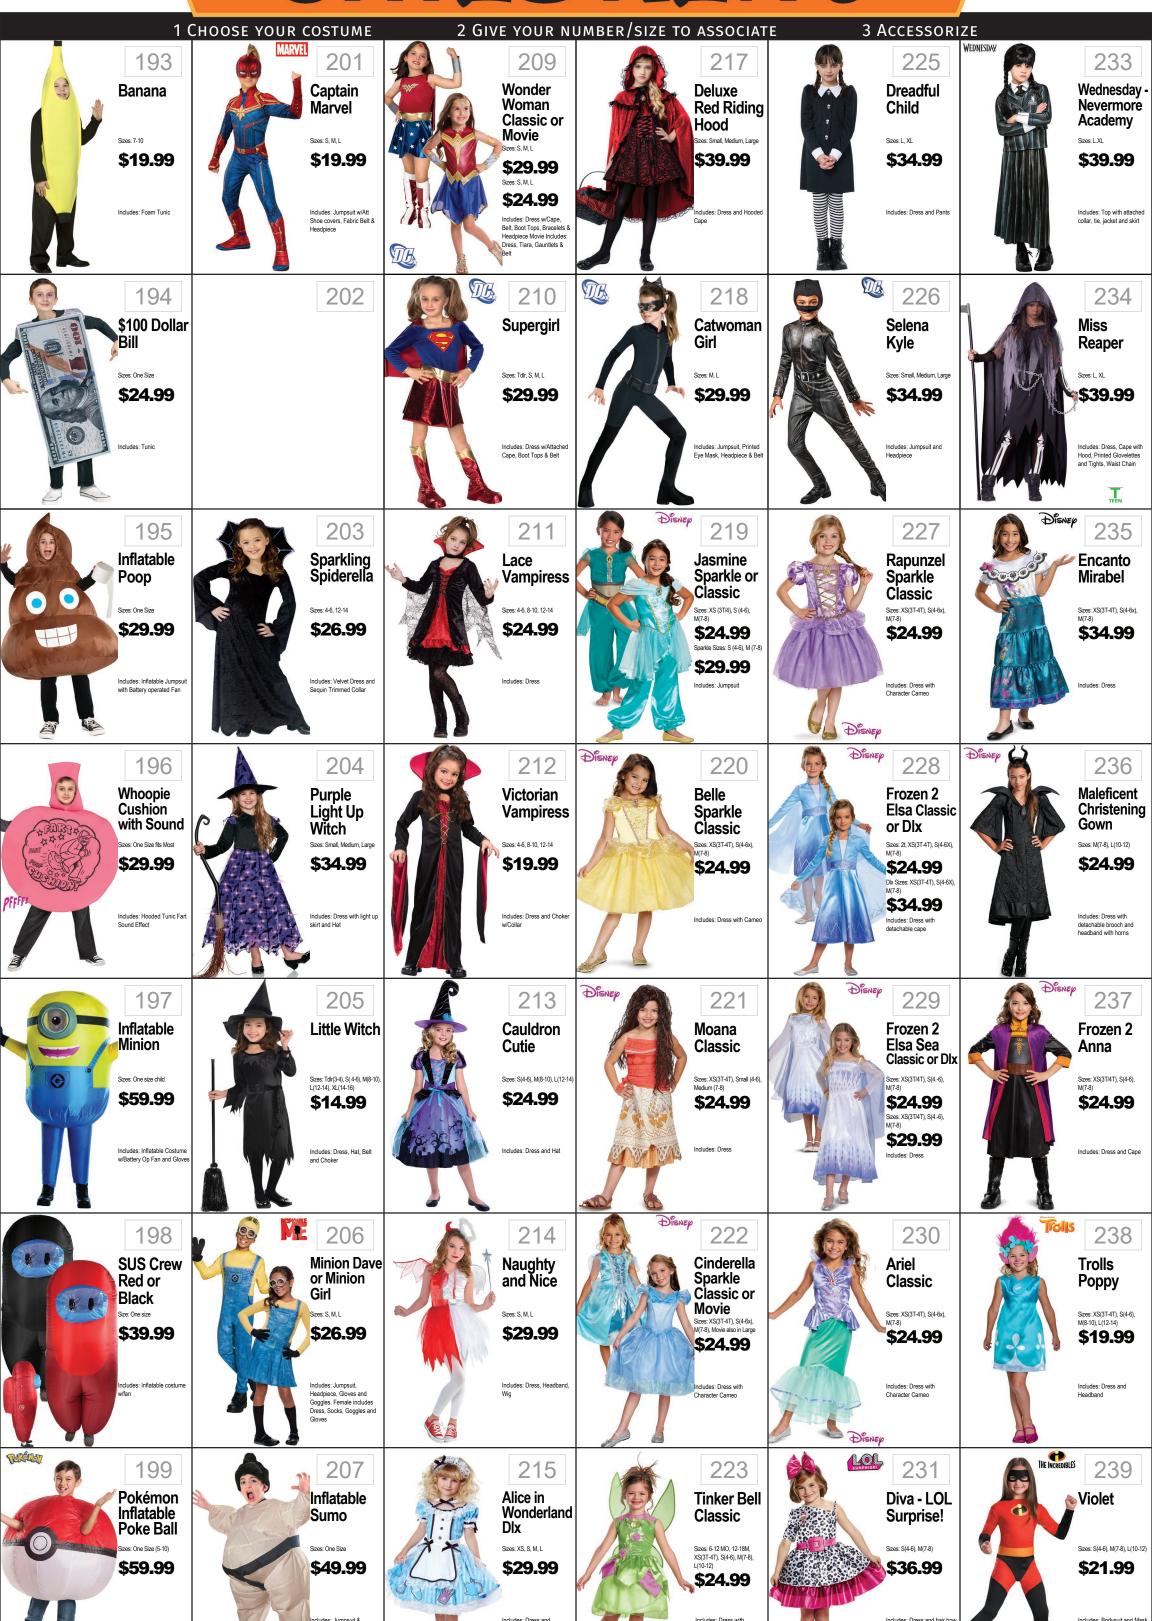

Interchangeable Patches

200 208 216 224 Pikachu Sailor Girl Pokémon -Dorothy Pikachu Hoodie Dress Sizes: S, M, L Sizes: XS, S, M, L Sizes: S, M, L Sizes: Small, Medium, Large \$34.99 \$24.99 \$29.99 \$34.99 ncludes: Jumpsuit and Mas Includes: Hoodie Dress Includes: Dress and Hat

Little Mermaid

Sizes: 3T/4T, XS, M, L, MP, LP

\$26.99

Includes: Dress and Headband

Sizes: S & 10, M 10-12, L 12-1

\$24.99

JUNIOR 254 Dream Catcher \$24.99 Includes: Dress, Headband and Leg Warmers 255

Sizes: Medium(8-10), XL(14-16 XLarge(14-16)

**\$24.99** 

and Leg Warmers

\$29.99

Includes: Tunic, Vest and

Uma

Sizes: S, M, L, XL \$29.99

247 Peace & Love Hippie Sizes: 3T-4T, 4-6, 8-10, 12-14 \$29.99

Hop

256 Disco Diva or Flower Power Sizes: Medium (8-10) \$24.99 Flower Power Sizes: S, M, L \$29.99 Includes: Dress and Headscarf. Flower Power also includes Vest

280 Descendants 2 Evie Classic Sizes: Small, Medium, Large \$29.99 Includes: Dress and Pants

Sizes: S, M, L, XL

\$29.99

Includes: Dress and Hat

Sizes: S, M, L, XL

Includes: Dress

\$59.99

Sizes: Small, Medium, Large

\$54.99