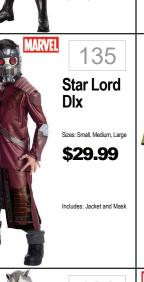

# INFANT · TODDLER

56

Jessie

Classic

Sizes: 3T-4T, 4-6, 7-8

\$24.99

Includes: Jumpsuit and Hat

Harry Potter