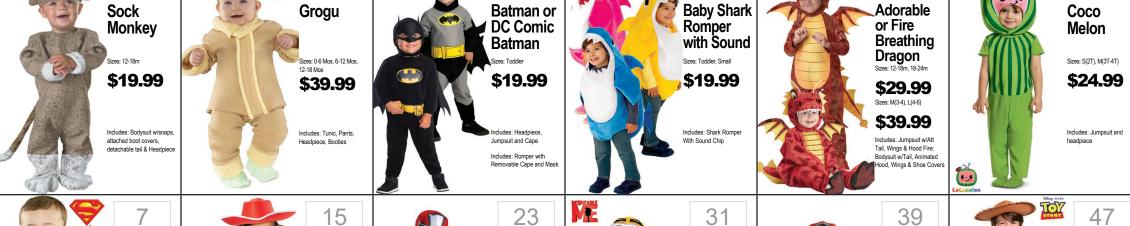

# INFANT · TODDLER

56

Jessie

Classic

Sizes: 3T-4T, 4-6, 7-8

\$24.99

Includes: Jumpsuit and Hat

Harry Potter

88

**Harry Potter** 

or Harry

Sizes: S, M, L

Potter DIx

\$24.99

\$34.99

Includes: Robe with Clasp

Dlx: Robe with Hood

96

**Ghostbusters** 

or Stay Puft

Man

Sizes: S, M, L

\$29.99

\$49.99

Includes: Jumpsuit &

GH@STBUSTERS.

Inflatable Backpack StayPuft

80

Google Eye Cat, Spider

or Pumpkin

Sizes: Toddler up to 24mo

\$19.99

Includes: Tunic with Hood

72

House Minnie

Sizes: XS(2T), M(4-6), L(7-8)

**\$24.99** 

Includes: Dress w/cameo

and headpiece

Pink Club

Mouse

64

Sparkle

**Princess** 

\$34.99

Includes: Crown, Dress with

Sizes: Small 2-4, Medium 4-6 Large 10-12

Pink

Includes: Vest w/Sleeves

ninja star and leg ties

100

Scoundrel

\$29.99

Sea

Beskar

\$49.99

with attached shoe covers, belt w/holster, gloves, cape

109

**Deadly** 

Knight

Includes: Top w/muscle

chest and arms and hood, pants, mask, belt

Sizes: S, M, L

117

Classic or

Sizes: Small, Medium, Large

\$26.99 Dlx Sizes: Small, Medium,

Flash

Deluxe

Includes: Jumpsuit

115

Stormtrooper

Includes: Jumpsuit & Mask

123

Kylo Ren

Classic or

\$19.99

Sizes: S, M only in Deluxe \$29.99

Includes: Robe, Hooded Cape, Belt and Half Mask

125

Deluxe

Sizes: S, M, L

Aquaman

Includes: Jumpsuit with gauntlets and boot covers

Deluxe Sizes: S, M, L

Scream Stalker Sizes: One Size \$19.99 Includes: Hooded Robe, Mask and Belt 132 Fire & **Brimstone** 

\$42.99