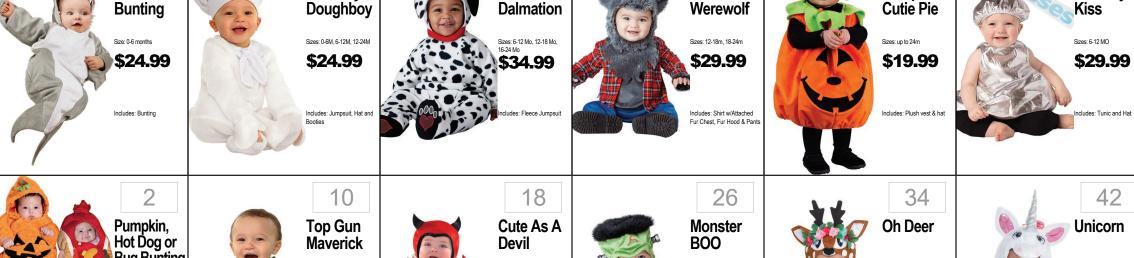

# INFANT · TODDLER



























56

Jessie

Classic

Sizes: 3T-4T, 4-6, 7-8

\$24.99

Includes: Jumpsuit and Hat

Harry Potter

88

**Harry Potter** 

or Harry

Sizes: S, M, L

Potter DIx

\$24.99

\$34.99

Includes: Robe with Clasp

Dlx: Robe with Hood

96

**Ghostbusters** 

or Stay Puft

Man

Sizes: S, M, L

\$29.99

\$49.99

Includes: Jumpsuit &

GH@STBUSTERS.

Inflatable Backpack StayPuft

80

Google Eye Cat, Spider

or Pumpkin

Sizes: Toddler up to 24mo

\$19.99

Includes: Tunic with Hood

72

House Minnie

Sizes: XS(2T), M(4-6), L(7-8)

**\$24.99** 

Includes: Dress w/cameo

and headpiece

Pink Club

Mouse

64

Sparkle

**Princess** 

\$34.99

Includes: Crown, Dress with

Sizes: Small 2-4, Medium 4-6 Large 10-12

Pink





Includes: Vest w/Sleeves

ninja star and leg ties

100

Scoundrel

\$2