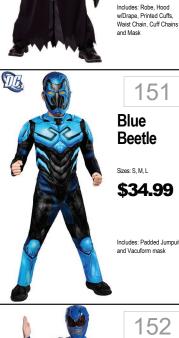

Squid Games Kids Sizes: L, XL \$24.99 Includes: Jumpsuit, mask

102

Minecraft

Creeper

Classic

\$26.99

101





Sizes: Small, Medium, Large

\$34.99























gauntlets, boot tops, belt, cape & mask.









Size: One Size

\$39.99





Snake Eyes Sizes: Small, Medium, Larg \$29.99 Includes: Jumpsuit with

112

**GIJOE** 

Sizes: S, M, L \$24.99 Includes: Jumpsuit w/Boot Tops, Belt and Cape



136 Rocket Raccoon Classic & Dlx Sizes: Small, Medium, Large \$19.99 Dlx Sizes: Small, Large \$29.99 ncludes: Jumpsuit and







150

Unchained

\$39.99

Blue Ranger

Movie Classic

or Deluxe

Sizes: M(7-8), L(10-12)

\$19.99

Dlx Sizes: S(4-6), L(10-12) \$29.99 ncludes: Jumpsuit and

Muscle Torso, Attached

Evil



\$32.99









Army

Camo Set







Warrior

\$24.99

\$49.99





White

Werewolf Sizes: M, L, XL in Grey L, XL

\$36.99

Includes: Shirt w/Fur and



\$42.99

INcludes: Jumpsuit,

Interchangeable Patches











200 208 216 224 Pikachu Sailor Girl Pokémon -Dorothy Pikachu Hoodie Dress Sizes: S, M, L Sizes: XS, S, M, L Sizes: S, M, L Sizes: Small, Medium, Large \$34.99 \$24.99 \$29.99 \$34.99 ncludes: Jumpsuit and Mas Includes: Hoodie Dress Includes: Dress and Hat

Little Mermaid

Sizes: 3T/4T, XS, M, L, MP, LP

\$26.99

Includes: Dress and Headband

Sizes: S & 10, M 10-12, L 12-1

\$24.99







JUNIOR 254 Dream Catcher \$24.99 Includes: Dress, Headband and Leg Warmers 255





Sizes: Medium(8-10), XL(14-16 XLarge(14-16)

**\$24.99** 

and Leg Warmers





\$29.99

Includes: Tunic, Vest and



Uma

Sizes: S, M, L, XL \$29.99



247 Peace & Love H