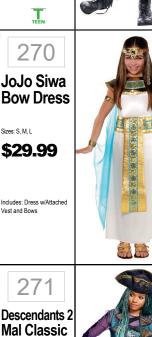

256 Disco Diva or Flower Power Sizes: Medium (8-10) \$24.99 Flower Power Sizes: S, M, L \$29.99 Includes: Dress and Headscarf. Flower Power also includes Vest

280 Descendants 2 Evie Classic Sizes: Small, Medium, Large \$29.99 Includes: Dress and Pants