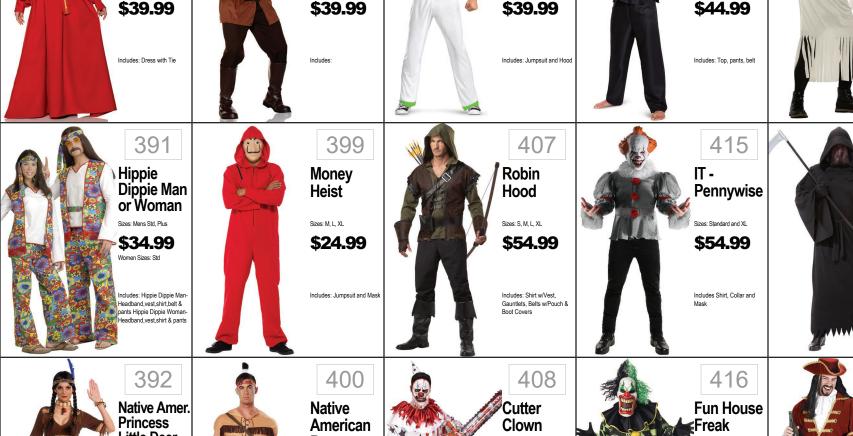

Includes: Hat, Shirt, Skirt

Sizes: Std

\$39.99

Includes: Headpiece, Dress

\$42.99

PLUS

368 Lady Guinevere Sizes: S, M, L, XL, 1X, 2X, 3X \$39.99 Includes: Dress, Belt, Half

376 Imperial **Empress** Sizes: Small, Med, Large, Plus \$29.99 Includes: Dress, Choker

Classic Toga Woman Sizes: Women's XS, S, M, L \$26.99

Includes: Jacket, Pants w/Gold Chain Detail. Suspenders Hat and Neck

390

**Princess** 

**Buttercup** Sizes: XS, S, M, L, XL

Bride-

XL. 1X. 2X. 3X Includes: Dress Cloak & 398 Inigo Montoya