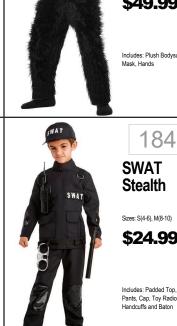

# INFANT · TODDLER

56

Jessie

Classic

Sizes: 3T-4T, 4-6, 7-8

\$24.99

Includes: Jumpsuit and Hat

Harry Potter