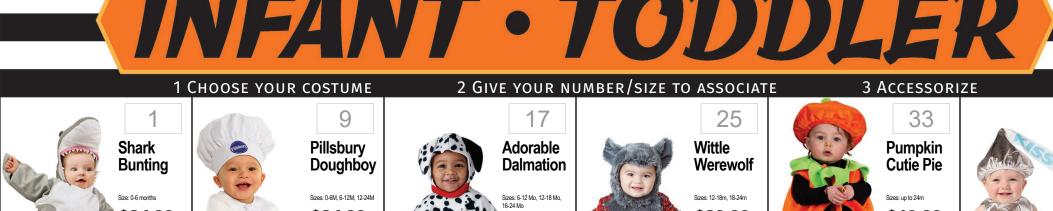

# INFANT · TODDLER



























56

Jessie

Classic

Sizes: 3T-4T, 4-6, 7-8

\$24.99

Includes: Jumpsuit and Hat

Harry Potter

88

**Harry Potter** 

or Harry

Sizes: S, M, L

Potter DIx

\$24.99

\$34.99

Includes: Robe with Clasp

Dlx: Robe with Hood

96

**Ghostbusters** 

or Stay Puft

Man

Sizes: S, M, L

\$29.99

\$49.99

Includes: Jumpsuit &

GH@STBUSTERS.

Inflatable Backpack StayPuft

80

Google Eye Cat, Spider

or Pumpkin

Sizes: Toddler up to 24mo

\$19.99

Includes: Tunic with Hood

72

House Minnie

Sizes: XS(2T), M(4-6), L(7-8)

**\$24.99** 

Includes: Dress w/cameo

and headpiece

Pink Club

Mouse

64

Sparkle

**Princess** 

\$34.99

Includes: Crown, Dress with

Sizes: Small 2-4, Medium 4-6 Large 10-12

Pink





Includes: Vest w/Sleeves

ninja star and leg ties

100

Scoundrel