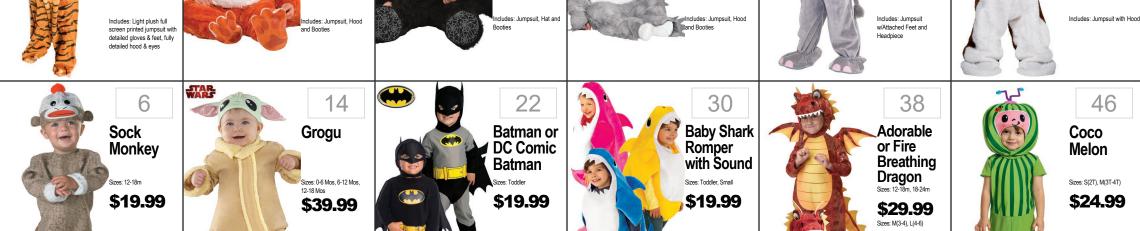

# INFANT · TODDLER

56

Jessie

Classic

Sizes: 3T-4T, 4-6, 7-8

\$24.99

Includes: Jumpsuit and Hat

Harry Potter

88

**Harry Potter** 

or Harry

Sizes: S, M, L

Potter DIx

\$24.99

\$34.99

Includes: Robe with Clasp

Dlx: Robe with Hood

96

**Ghostbusters** 

or Stay Puft

Man

Sizes: S, M, L

\$29.99

\$49.99

Includes: Jumpsuit &

GH@STBUSTERS.

Inflatable Backpack StayPuft

80

Google Eye Cat, Spider

or Pumpkin

Sizes: Toddler up to 24mo

\$19.99

Includes: Tunic with Hood

72

House Minnie

Sizes: XS(2T), M(4-6), L(7-8)

**\$24.99** 

Includes: Dress w/cameo

and headpiece

Pink Club

Mouse

64

Sparkle

**Princess** 

\$34.99

Includes: Crown, Dress with

Sizes: Small 2-4, Medium 4-6 Large 10-12

Pink

Includes: Vest w/Sleeves

ninja star and leg ties

100

Scoundrel

\$29.99

Sea

Beskar

\$49.99

with attached shoe covers, belt w/holster, gloves, cape

109

**Deadly** 

Knight

Includes: Top w/muscle

chest and arms and hood, pants, mask, belt

Sizes: S, M, L

117

Classic or

Sizes: Small, Medium, Large

\$26.99 Dlx Sizes: Small, Medium,

Flash

Deluxe

Includes: Jumpsuit

115

Stormtrooper

Includes: Jumpsuit & Mask

123

Kylo Ren

Classic or

\$19.99

Sizes: S, M only in Deluxe \$29.99

Includes: Robe, Hooded Cape, Belt and Half Mask

125

Deluxe

Sizes: S, M, L

Aquaman

Includes: Jumpsuit with gauntlets and boot covers

Deluxe Sizes: S, M, L

Scream Stalker Sizes: One Size \$19.99 Includes: Hooded Robe, Mask and Belt 132 Fire & **Brimstone** 

\$42.99