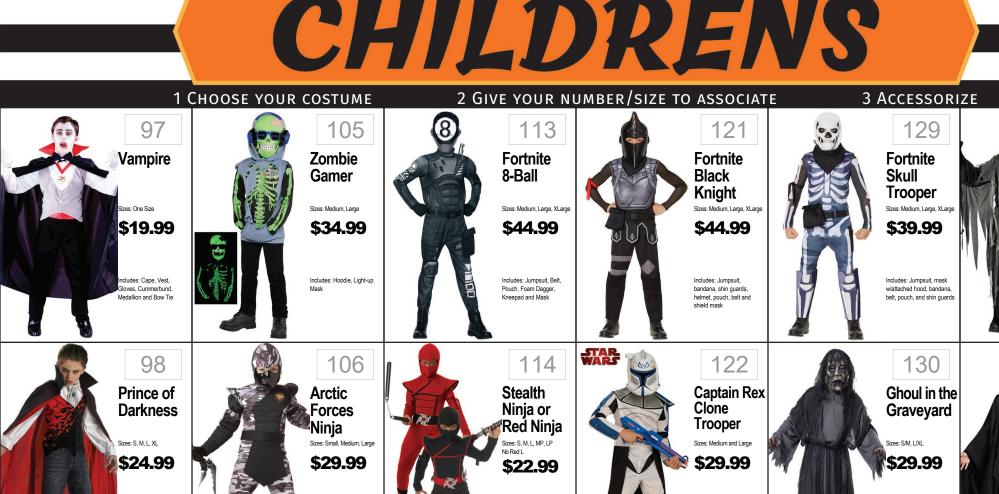

# INFANT · TODDLER



























56

Jessie

Classic

Sizes: 3T-4T, 4-6, 7-8

\$24.99

Includes: Jumpsuit and Hat

Harry Potter

88

**Harry Potter** 

or Harry

Sizes: S, M, L

Potter DIx

\$24.99

\$34.99

Includes: Robe with Clasp

Dlx: Robe with Hood

96

**Ghostbusters** 

or Stay Puft

Man

Sizes: S, M, L

\$29.99

\$49.99

Includes: Jumpsuit &

GH@STBUSTERS.

Inflatable Backpack StayPuft

80

Google Eye Cat, Spider

or Pumpkin

Sizes: Toddler up to 24mo

\$19.99

Includes: Tunic with Hood

72

House Minnie

Sizes: XS(2T), M(4-6), L(7-8)

**\$24.99** 

Includes: Dress w/cameo

and headpiece

Pink Club

Mouse

64

Sparkle

**Princess** 

\$34.99

Includes: Crown, Dress with

Sizes: Small 2-4, Medium 4-6 Large 10-12

Pink





Includes: Vest w/Sleeves

ninja star and leg ties

100

Scoundrel

\$29.99

Sea





Beskar

\$49.99

with attached shoe covers, belt w/holster, gloves, cape

109

**Deadly** 

Knight

Includes: Top w/muscle

chest and arms and hood, pants, mask, belt









Sizes: S, M, L

117

Classic or

Sizes: Small, Medium, Large

\$26.99 Dlx Sizes: Small, Medium,

Flash

Deluxe

Includes: Jumpsuit

115

Stormtrooper





Includes: Jumpsuit & Mask

123

Kylo Ren

Classic or

\$19.99

Sizes: S, M only in Deluxe \$29.99

Includes: Robe, Hooded Cape, Belt and Half Mask

125

Deluxe

Sizes: S, M, L

Aquaman

Includes: Jumpsuit with gauntlets and boot covers

Deluxe Sizes: S, M, L



Scream Stalker Sizes: One Size \$19.99 Includes: Hooded Robe, Mask and Belt 132 Fire & **Brimstone** 

\$42.99

133

*