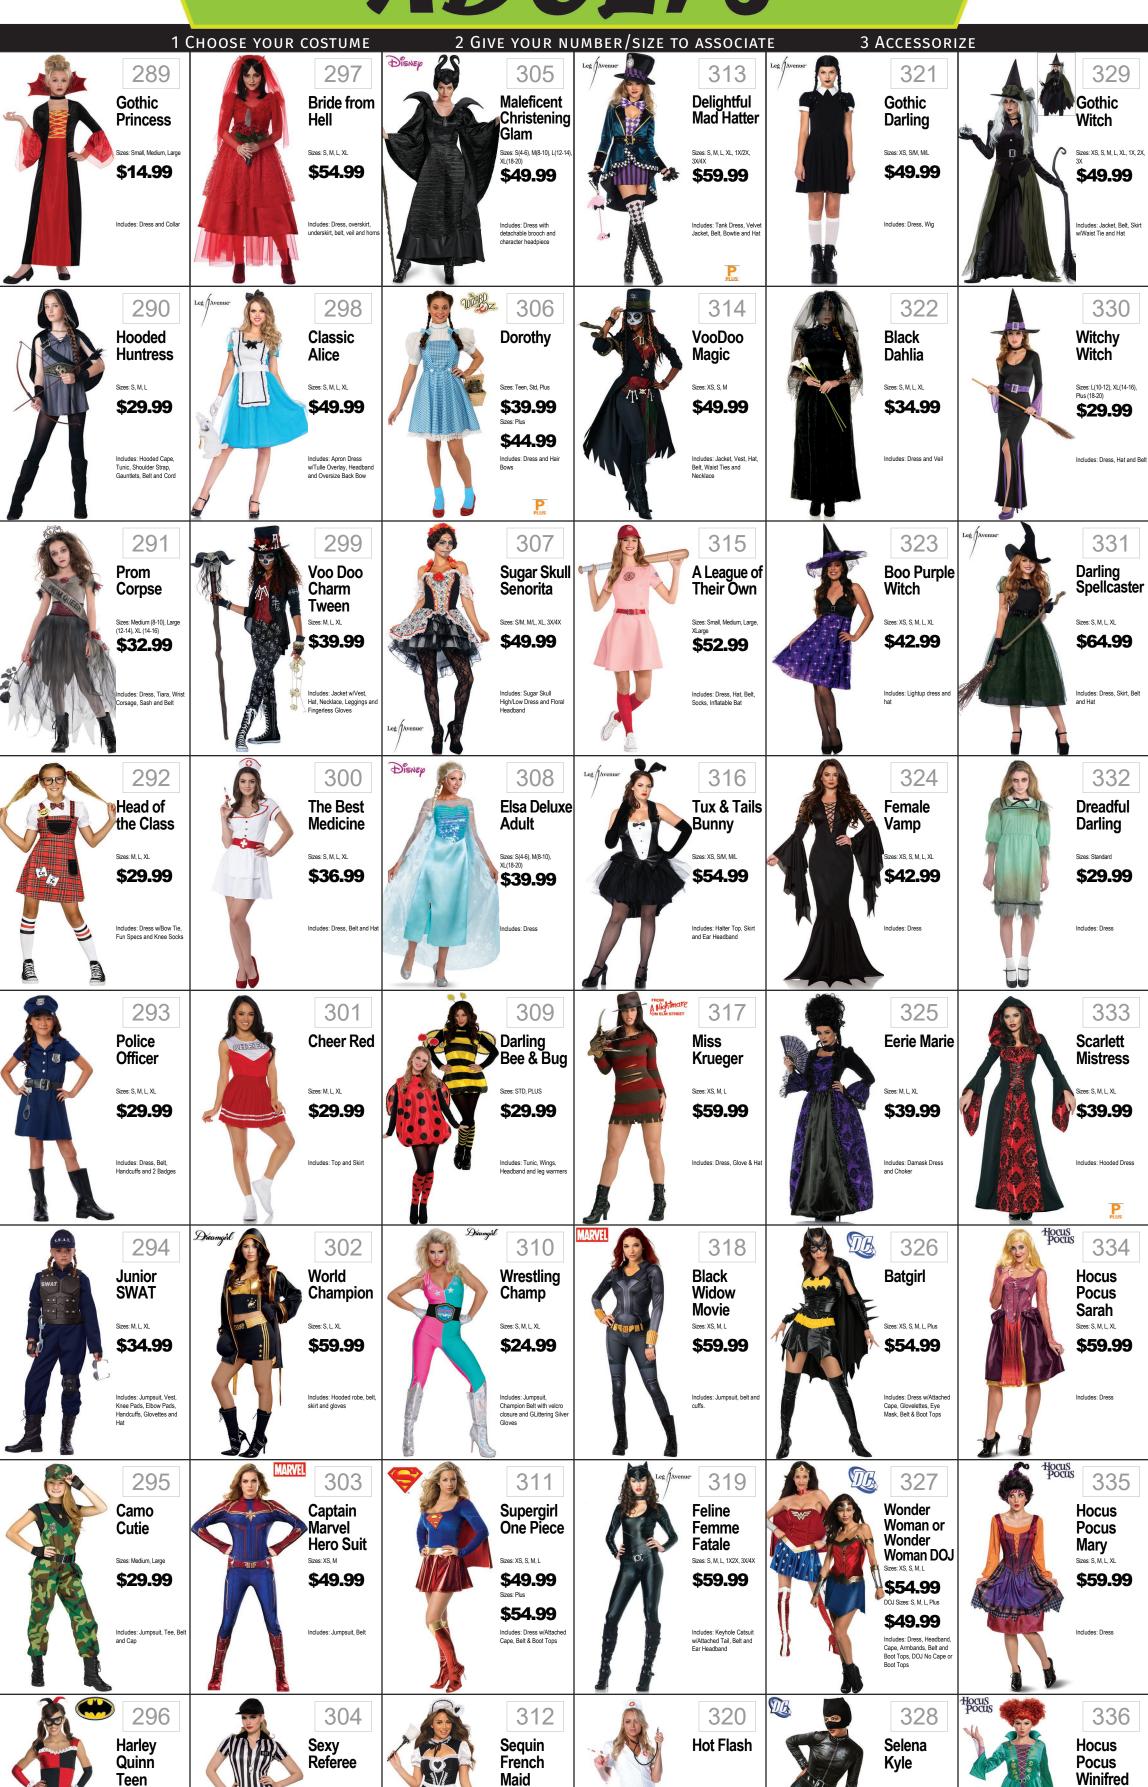

Includes: Hat, Shirt, Skirt

Sizes: Std

\$39.99

Includes: Headpiece, Dress

\$42.99

PLUS

368 Lady Guinevere Sizes: S, M, L, XL, 1X, 2X, 3X \$39.99 Includes: Dress, Belt, Half

376 Imperial **Empress** Sizes: Small, Med, Large, Plus \$29.99 Includes: Dress, Choker

Classic Toga Woman Sizes: Women's XS, S, M, L \$26.99

Includes: Jacket, Pants w/Gold Chain Detail. Suspenders Hat and Neck

390

**Princess** 

**Buttercup** Sizes: XS, S, M, L, XL

Bride-

XL. 1X. 2X. 3X Includes: Dress Cloak & 398 Inigo Montoya