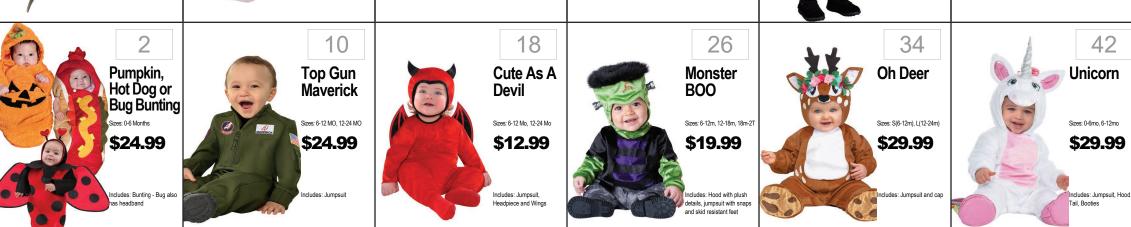

# INFANT · TODDLER



























56

Jessie

Classic

Sizes: 3T-4T, 4-6, 7-8

\$24.99

Includes: Jumpsuit and Hat

Harry Potter

88

**Harry Potter** 

or Harry

Sizes: S, M, L

Potter DIx

\$24.99

\$34.99

Includes: Robe with Clasp

Dlx: Robe with Hood

96

**Ghostbusters** 

or Stay Puft

Man

Sizes: S, M, L

\$29.99

\$49.99

Includes: Jumpsuit &

GH@STBUSTERS.

Inflatable Backpack StayPuft

80

Google Eye Cat, Spider

or Pumpkin

Sizes: Toddler up to 24mo

\$19.99

Includes: Tunic with Hood

72

House Minnie

Sizes: XS(2T), M(4-6), L(7-8)

**\$24.99** 

Includes: Dress w/cameo

and headpiece

Pink Club

Mouse

64

Sparkle

**Princess** 

\$34.99

Includes: Crown, Dress with

Sizes: Small 2-4, Medium 4-6 Large 10-12

Pink





Includes: Vest w/Sleeves

ninja star and leg ties

100

Scoundrel

\$29.