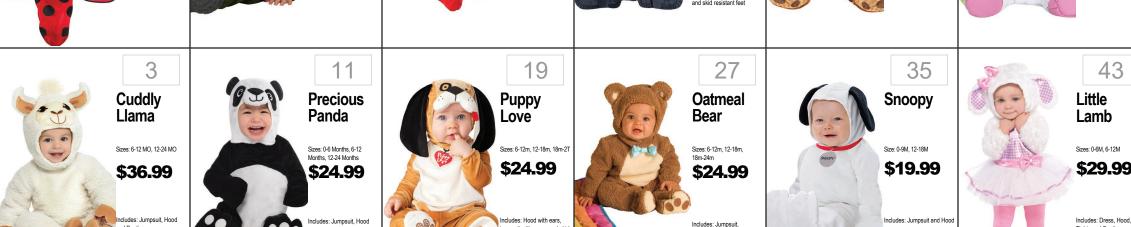

# INFANT · TODDLER

56

Jessie

Classic

Sizes: 3T-4T, 4-6, 7-8

\$24.99

Includes: Jumpsuit and Hat

Harry Potter

88

**Harry Potter** 

or Harry

Sizes: S, M, L

Potter DIx

\$24.99

\$34.99

Includes: Robe with Clasp

Dlx: Robe with Hood

96

**Ghostbusters** 

or Stay Puft

Man

Sizes: S, M, L

\$29.99

\$49.99

Includes: Jumpsuit &

GH@STBUSTERS.

Inflatable Backpack StayPuft

80

Google Eye Cat, Spider

or Pumpkin

Sizes: Toddler up to 24mo

\$19.99

Includes: Tunic with Hood

72

House Minnie

Sizes: XS(2T), M(4-6), L(7-8)

**\$24.99** 

Includes: Dress w/cameo

and headpiece

Pink Club

Mouse

64

Sparkle

**Princess** 

\$34.99

Includes: Crown, Dress with

Sizes: Small 2-4, Medium 4-6 Large 10-12

Pink