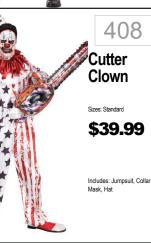

with attached shoe covers, belt w/holster, gloves, cape

109

**Deadly** 

Knight

Includes: Top w/muscle

chest and arms and hood, pants, mask, belt

Sizes: S, M, L

117