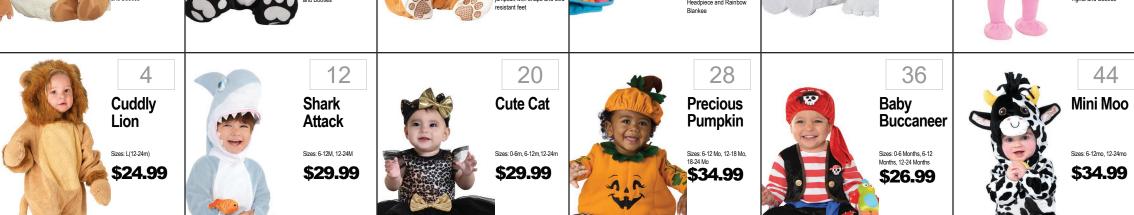

Squid Games Kids Sizes: L, XL \$24.99 Includes: Jumpsuit, mask

102

Minecraft

Creeper

Classic

\$26.99

101

Sizes: Small, Medium, Large

\$34.99

gauntlets, boot tops, belt, cape & mask.

Size: One Size

\$39.99

Snake Eyes Sizes: Small, Medium, Larg \$29.99 Includes: Jumpsuit with

112

**GIJOE** 

Sizes: S, M, L \$24.99 Includes: Jumpsuit w/Boot Tops, Belt and Cape

136 Rocket Raccoon Classic & Dlx Sizes: Small, Medium, Large \$19.99 Dlx Sizes: Small, Large \$29.99 ncludes: Jumpsuit and

150

Unchained

\$39.99

Blue Ranger

Movie Classic

or Deluxe

Sizes: M(7-8), L(10-12)

\$19.99

Dlx Sizes: S(4-6), L(10-12) \$29.99 ncludes: Jumpsuit and

Muscle Torso, Attached

Evil

\$32.99

Army

Camo Set

Warrior

\$24.99

\$49.99

White

Werewolf Sizes: M, L, XL in Grey L, XL

\$36.99

Includes: Shirt w/Fur and

\$42.99

INcludes: Jumpsuit,