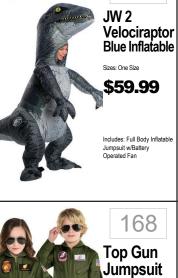

Classic

\$26.99

101





Sizes: Small, Medium, Large

\$34.99























gauntlets, boot tops, belt, cape & mask.









Size: One Size

\$39.99





Snake Eyes Sizes: Small, Medium, Larg \$29.99 Includes: Jumpsuit with

112

**GIJOE** 

Sizes: S, M, L \$24.99 Includes: Jumpsuit w/Boot Tops, Belt and Cape



136 Rocket Raccoon Classic & Dlx Sizes: Small, Medium, Large \$19.99 Dlx Sizes: Small, Large \$29.99 ncludes: Jumpsuit and







150

Unchained

\$39.99

Blue Ranger

Movie Classic

or Deluxe

Sizes: M(7-8), L(10-12)

\$19.99

Dlx Sizes: S(4-6), L(10-12) \$29.99 ncludes: Jumpsuit and

Muscle Torso, Attached

Evil



\$32.99









Army

Camo Set







Warrior

\$24.99

\$49.99





White

Werewolf Sizes: M, L, XL in Grey L, XL

\$36.99

Includes: Shirt w/Fur and



\$42.99

INcludes: Jumpsuit,

Interchangeable Patches











200 208 216 224 Pikachu Sailor Girl Pokémon -Dorothy Pikachu Hoodie Dress Sizes: S, M, L Sizes: XS, S, M, L Sizes: S, M, L Sizes: Small, Medium, Large \$34.99 \$24.99 \$29.99 \$34.99 ncludes: Jumpsuit and Mas Includes: Hoodie Dress Includes: Dress and Hat

Little Mermaid

Sizes: 3T/4T, XS, M, L, MP, LP

\$26.99

Includes: Dress and Headband

Sizes: S & 10, M 10-12, L 12-1

\$24.99







JUNIOR 254 Dream Catcher \$24.99 Includes: Dress, Headband and Leg Warmers 255





Sizes: Medium(8-10), XL(14-16 XLarge(14-16)

**\$24.99** 

and Leg Warmers





\$29.99

Includes: Tunic, Vest and



Uma

Sizes: S, M, L, XL \$29.99



247 Peace & Love Hippie Sizes: 3T-4T, 4-6, 8-10, 12-14 \$29.99



Hop

256 Disco Diva or Flower Power Siz