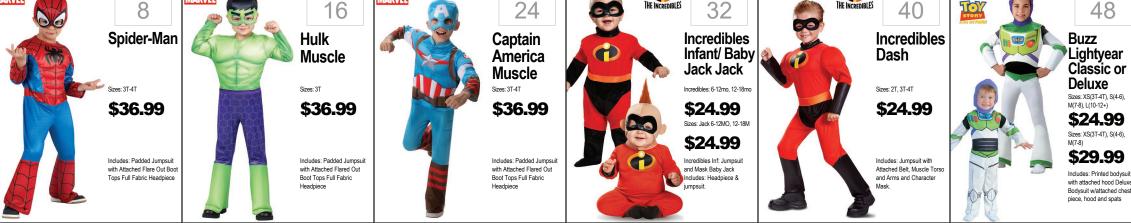

# INFANT · TODDLER

56

Jessie

Classic

Sizes: 3T-4T, 4-6, 7-8

\$24.99

Includes: Jumpsuit and Hat

Harry Potter

88

**Harry Potter** 

or Harry

Sizes: S, M, L

Potter DIx

\$24.99

\$34.99

Includes: Robe with Clasp

Dlx: Robe with Hood

96

**Ghostbusters** 

or Stay Puft

Man

Sizes: S, M, L

\$29.99

\$49.99

Includes: Jumpsuit &

GH@STBUSTERS.

Inflatable Backpack StayPuft

80

Google Eye Cat, Spider

or Pumpkin

Sizes: Toddler up to 24mo

\$19.99

Includes: Tunic with Hood

72

House Minnie

Sizes: XS(2T), M(4-6), L(7-8)

**\$24.99** 

Includes: Dress w/cameo

and headpiece

Pink Club

Mouse

64

Sparkle

**Princess** 

\$34.99

Includes: Crown, Dress with

Sizes: Small 2-4, Medium 4-6 Large 10-12

Pink

Includes: Vest w/Sleeves

ninja star and leg ties

100

Scoundrel

\$29.99

Sea

Beskar

\$49.99

with attached shoe covers, belt w/holster, gloves, cape

109

**Deadly** 

Knight

Includes: Top w/muscle

chest and arms and hood, pants, mask, belt

Sizes: S, M, L

117

Classic or

Sizes: Small, Medium, Large

\$26.99 Dlx Sizes: Small, Medium,

Flash

Deluxe

Includes: Jumpsuit

115

Stormtrooper

Includes: Jumpsuit & Mask

123

Kylo Ren

Classic or

\$19.99

Sizes: S, M only in Deluxe \$29.99

Includes: Robe, Hooded Cape, Belt and Half Mask

125

Deluxe

Sizes: S, M, L

Aquaman

Includes: Jumpsuit with gauntlets and boot covers

Deluxe Sizes: S, M, L

Scream Stalker Sizes: One Size \$19.99 Includes: Hooded Robe, Mask and Belt 132 Fire & **Brimstone** 

\$42.99