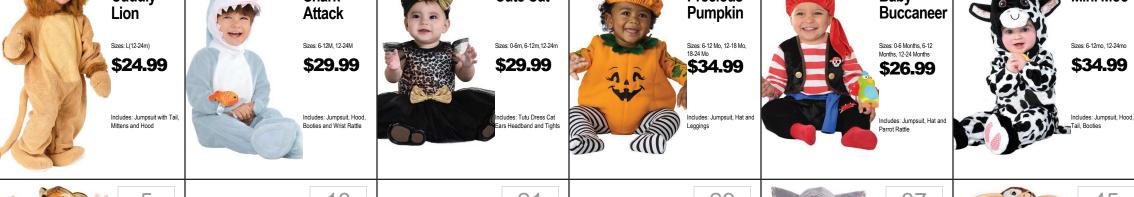

Squid Games Kids Sizes: L, XL \$24.99 Includes: Jumpsuit, mask

102

Minecraft

Creeper

Classic

\$26.99

101

Sizes: Small, Medium, Large

\$34.99

gauntlets, boot tops, belt, cape & mask.

Size: One Size

\$39.99

Snake Eyes Sizes: Small, Medium, Larg \$29.99 Includes: Jumpsuit with

112

**GIJOE** 

Sizes: S, M, L \$24.99 Includes: Jumpsuit w/Boot Tops, Belt and Cape

136 Rocket Raccoon Classic & Dlx Sizes: Small, Medium, Large \$19.99 Dlx Sizes: Small, Large \$29.99 ncludes: Jumpsuit and

150

Unchained

\$39.99

Blue Ranger

Movie Classic

or Deluxe

Sizes: M(7-8), L(10-12)

\$19.99

Dlx Sizes: S(4-6), L(10-12) \$29.99 ncludes: Jumpsuit and

Muscle Torso, Attached

Evil

\$32.99

Army

Camo Set

Warrior

\$24.99

\$49.99

White

Werewolf Sizes: M, L, XL in Grey L, XL

\$36.99

Includes: Shirt w/Fur and

\$42.99

INcludes: Jumpsuit,