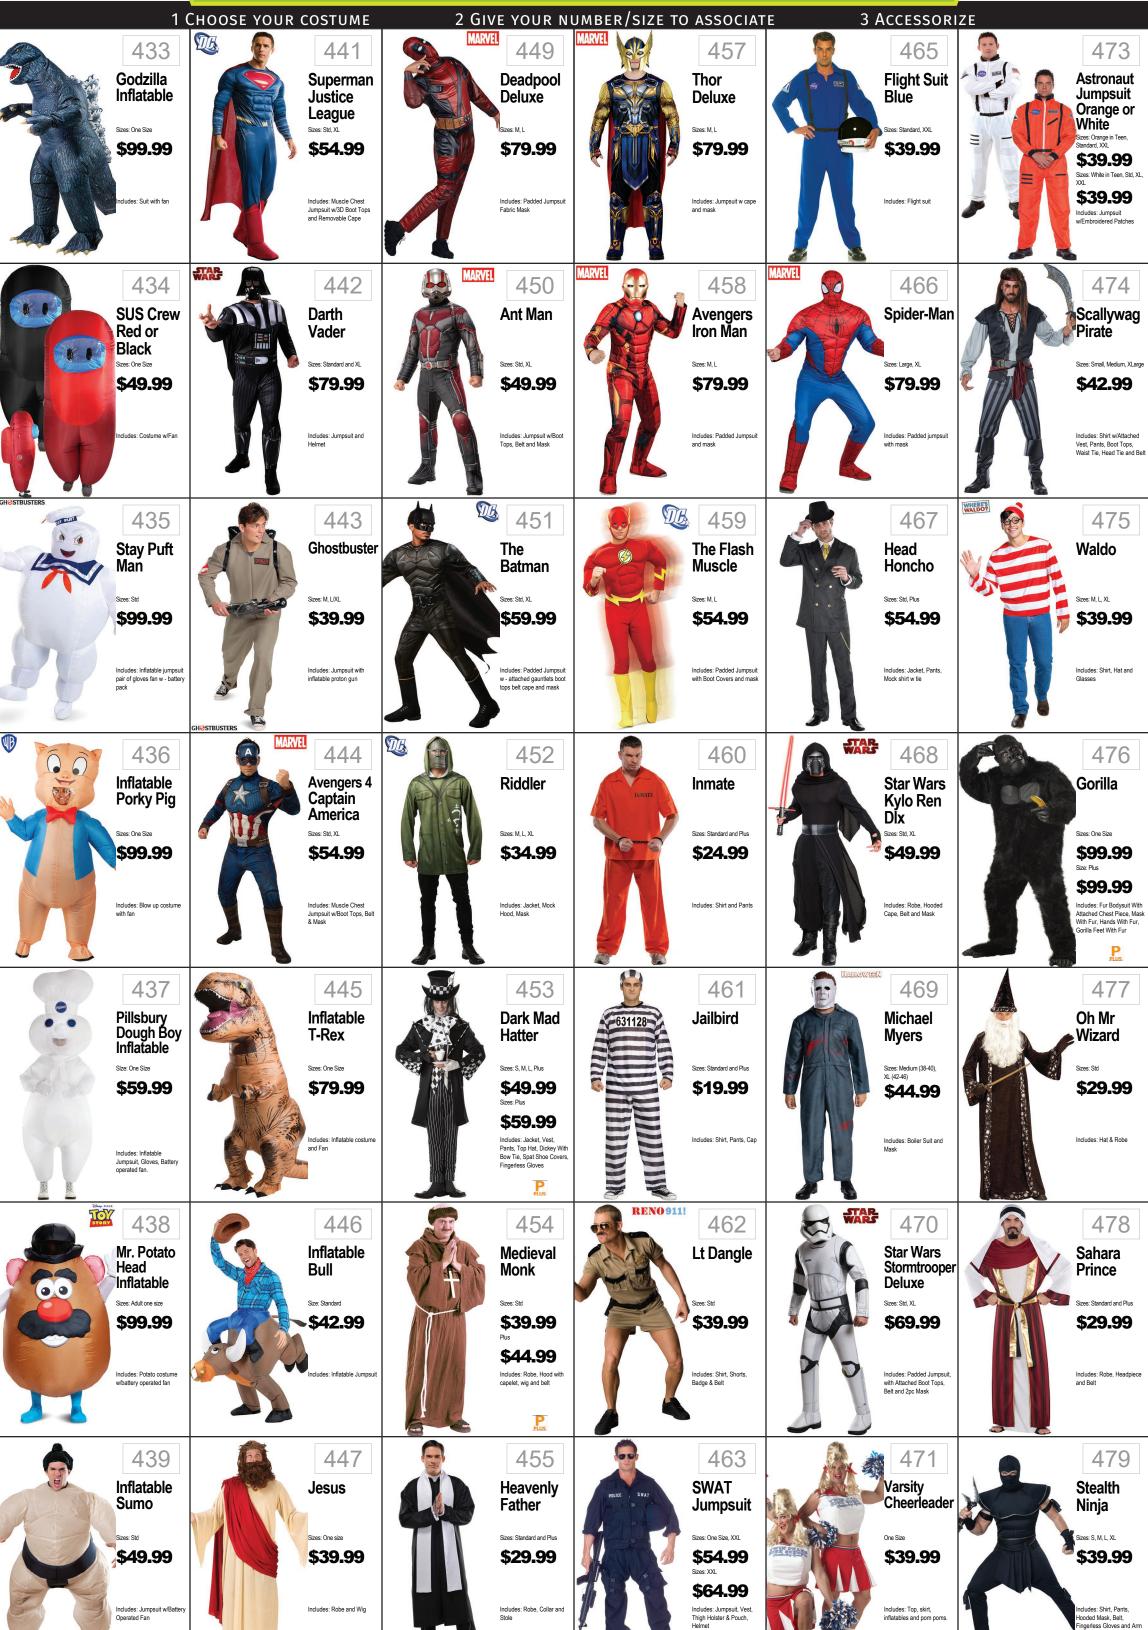

# INFANT · TODDLER

56

Jessie

Classic

Sizes: 3T-4T, 4-6, 7-8

\$24.99

Includes: Jumpsuit and Hat

Harry Potter

88

**Harry Potter** 

or Harry

Sizes: S, M, L

Potter DIx

\$24.99

\$34.99

Includes: Robe with Clasp

Dlx: Robe with Hood

96

**Ghostbusters** 

or Stay Puft

Man

Sizes: S, M, L

\$29.99

\$49.99

Includes: Jumpsuit &

GH@STBUSTERS.

Inflatable Backpack StayPuft

80

Google Eye Cat, Spider

or Pumpkin

Sizes: Toddler up to 24mo

\$19.99

Includes: Tunic with Hood

72

House Minnie

Sizes: XS(2T), M(4-6), L(7-8)

**\$24.99** 

Includes: Dress w/cameo

and headpiece

Pink Club

Mouse

64

Sparkle

**Princess** 

\$34.99

Includes: Crown, Dress with

Sizes: Small 2-4, Medium 4-6 Large 10-12

Pink

Includes: Vest w/Sleeves

ninja star and leg ties

100

Scoundrel

\$29.99

Sea

Beskar

\$49.99

with attached shoe covers, belt w/holster, gloves, cape

109

**Deadly** 

Knight

Includes: Top w/muscle

chest and arms and hood, pants, mask, belt

Sizes: S, M, L

117

Classic or

Sizes: Small, Medium, Large

\$26.99 Dlx Sizes: Small, Medium,

Flash

Deluxe

Includes: Jumpsuit

115

Stormtrooper

Includes: Jumpsuit & Mask

123

Kylo Ren

Classic or

\$19.99

Sizes: S, M only in Deluxe \$29.99

Includes: Robe, Hooded Cape, Belt and Half Mask

125

Deluxe

Sizes: S, M, L

Aquaman

Includes: Jumpsuit with gauntlets and boot covers

Deluxe Sizes: S, M, L

Scream Stalker Sizes: One Size \$19.99 Includes: Hooded Robe, Mask and Belt 132 Fire & **Brimstone** 

\$42.99

133

**Light Up** 

**Ghost** 

Face

Includes: Mask w/Ooze,

Robe and Cord Waist Tie

131

140 **Bad Hare** Day \$39.99

137

**Smoldering** 

Reaper

\$42.99

138

Wicked Wing

Bat w/ Giant

Wing Span

\$29.99

139

Evil

**Dummy** 

\$34.99

ants and Flower

Sizes: One Size

1

Squid Games Kids Sizes: L, XL \$24.99 Includes: Jumpsuit, mask

102

Minecraft

Creeper

Classic

\$26.99

101

Sizes: Small, Medium, Large

\$34.99

gauntlets, boot tops, belt, cape & mask.

Size: One Size

\$39.99

Snake Eyes Sizes: Small, Medium, Larg \$29.99 Includes: Jumpsuit with

112

**GIJOE** 

Sizes: S, M, L \$24.99 Includes: Jumpsuit w/Boot Tops, Belt and Cape

136 Rocket Raccoon Classic & Dlx Sizes: Small, Medium, Large \$19.99 Dlx Sizes: Small, Large \$29.99 ncludes: Jumpsuit and

150

Unchained

\$39.99

Blue Ranger

Movie Classic

or Deluxe

Sizes: M(7-8), L(10-12)

\$19.99

Dlx Sizes: S(4-6), L(10-12) \$29.99 ncludes: Jumpsuit and

Muscle Torso, Attached

Evil

\$32.99

Army

Camo Set

Warrior

\$24.99

\$49.99

White

Werewolf Sizes: M, L, XL in Grey L, XL

\$36.99

Includes: Shirt w/Fur and

\$42.99

INcludes: Jumpsuit,

Interchangeable Patches

200 208 216 224 Pikachu Sailor Girl Pokémon -Dorothy Pikachu Hoodie Dress Sizes: S, M, L Sizes: XS, S, M, L Sizes: S, M, L Sizes: Small, Medium, Large \$34.99 \$24.99 \$29.99 \$34.99 ncludes: Jumpsuit and Mas Includes: Hoodie Dress Includes: Dress and Hat

Little Mermaid

Sizes: 3T/4T, XS, M, L, MP, LP

\$26.99

Includes: Dress and Headband

Sizes: S & 10, M 10-12, L 12-1

\$24.99

JUNIOR 254 Dream Catcher \$24.99 Includes: Dress, Headband and Leg Warmers 255

Sizes: Medium(8-10), XL(14-16 XLarge(14-16)

**\$24.99** 

and Leg Warmers

\$29.99

Includes: Tunic, Vest and

Uma

Sizes: S, M, L, XL \$29.99

247 Peace & Love Hippie Sizes: 3T-4T, 4-6, 8-10, 12-14 \$29.99

Hop

256 Disco Diva or Flower Power Sizes: Medium (8-10) \$24.99 Flower Power Sizes: S, M, L \$29.99 Includes: Dress and Headscarf. Flower Power also includes Vest

280 Descendants 2 Evie Classic Sizes: Small, Medium, Large \$29.99 Includes: Dress and Pants

Sizes: S, M, L, XL

\$29.99

Includes: Dress and Hat

Sizes: S, M, L, XL

Includes: Dress

\$59.99

Sizes: Small, Medium, Large

\$54.99

Includes: Jumpsuit

w/Padded Elbows and Kne

Teen Sizes: S, M

\$34.99

Includes: Headpiece, Eye

mask, Dress, Glovettes and

Size: Standard

\$26.99

Includes: Hat, Shirt, Skirt

Sizes: Std

\$39.99

Includes: Headpiece, Dress

\$42.99

PLUS

368 Lady Guinevere Sizes: S, M, L, XL, 1X, 2X, 3X \$39.99 Includes: Dress, Belt, Half

376 Imperial **Empress** Sizes: Small, Med, Large, Plus \$29.99 Includes: Dress, Choker

Classic Toga Woman Sizes: Women's XS, S, M, L \$26.99

Includes: Jacket, Pants w/Gold Chain Detail. Suspenders Hat and Neck

390

**Princess** 

**Buttercup** Sizes: XS, S, M, L, XL

Bride-

XL. 1X. 2X. 3X Includes: Dress Cloak & 398 Inigo Montoya

424 Captain **Black Heart** Sizes: Std \$49.99 Includes: Coat, Ruffle Shirt

\$19.99

Includes: Robe with Attached Hood, Inflatable Shoulder Piece, Mask, Hands, 2 Inflatable Arm 432 Vampire \$19.99 Includes: Vest Front, Cummerbund, Bow Tie,

430

**Grim** 

Reaper

\$24.99

431

8' Towering

Pumpkin

\$99.99

PLUS 440 448 456 464 472 480 **Big Shot** Making Inflatable Snoopy **Fireman** Scarecrow Patrick Star Whoopie Deluxe Scot Sizes: XL 52 Sizes: M/L, XL es: One Size Size: Standard Sizes: Std and Plus \$89.99 \$29.99 \$59.99 \$49.99 \$64.99 \$34.99 Includes: Shirt, Kilt, Shoulder Includes: Inflatable costume Includes: Hooded Tunic Includes: Full character Includes: Pants w/Reflective Includes: Hat, Top & Pants jumpsuit with hands and fee Trim, Shirt and Suspenders Scarf w/Shot Glasses, Cap, Belt w/Bottle Holster and PLUS