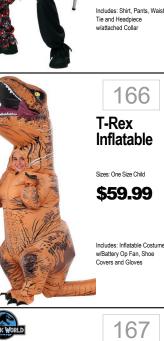

my** 

\$34.99

ants and Flower

Sizes: One Size

1



Squid Games Kids Sizes: L, XL \$24.99 Includes: Jumpsuit, mask

102

Minecraft

Creeper

Classic

\$26.99

101





Sizes: Small, Medium, Large

\$34.99























gauntlets, boot tops, belt, cape & mask.









Size: One Size

\$39.99





Snake Eyes Sizes: Small, Medium, Larg \$29.99 Includes: Jumpsuit with

112

**GIJOE** 

Sizes: S, M, L \$24.99 Includes: Jumpsuit w/Boot Tops, Belt and Cape



136 Rocket Raccoon Classic & Dlx Sizes: Small, Medium, Large \$19.99 Dlx Sizes: Small, Large \$29.99 ncludes: Jumpsuit and







150

Unchained

\$39.99

Blue Ranger

Movie Classic

or Deluxe

Sizes: M(7-8), L(10-12)

\$19.99

Dlx Sizes: S(4-6), L(10-12) \$29.99 ncludes: Jumpsuit and

Muscle Torso, Attached

Evil



\$32.99









Army

Camo Set







Warrior

\$24.99

\$49.99





White

Werewolf Sizes: M, L, XL in Grey L, XL

\$36.99

Includes: Shirt w/Fur and



\$42.99

INcludes: Jumpsuit,

Interchangeable Patches











200 208 216 224 Pikachu Sailor Girl Pokémon -Dorothy Pikachu Hoodie Dress Sizes: S, M, L Sizes: XS, S, M, L Sizes: S, M, L Sizes: Small, Medium, Large \$34.99 \$24.99 \$29.99 \$34.99 ncludes: Jumpsuit and Mas Includes: Hoodie Dress Includes: Dress and Hat

Little Mermaid

Sizes: 3T/4T, XS, M, L, MP, LP

\$26.99

Includes: Dress and Headband

Sizes: S & 10, M 10-12, L 12-1

\$24.99







JUNIOR 254 Dream Catcher \$24.99 Includes: Dress, Headband and Leg Warmers 255





Sizes: Medium(8-10), XL(14-16 XLarge(14-16)

**\$24.99** 

and Leg Warmers





\$29.99

Includes: Tunic, Vest and