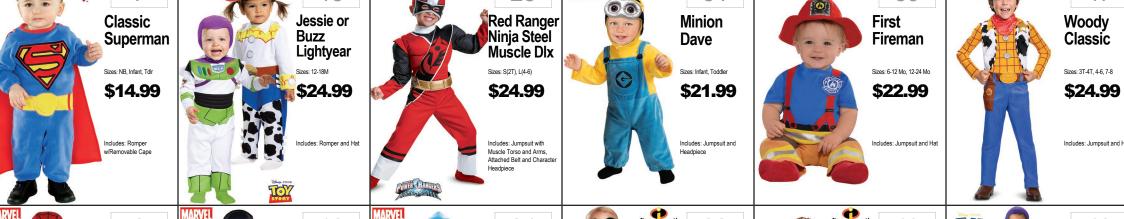

# INFANT · TODDLER

56

Jessie

Classic

Sizes: 3T-4T, 4-6, 7-8

\$24.99

Includes: Jumpsuit and Hat

Harry Potter

88

**Harry Potter** 

or Harry

Sizes: S, M, L

Potter DIx

\$24.99

\$34.99

Includes: Robe with Clasp

Dlx: Robe with Hood

96

**Ghostbusters** 

or Stay Puft

Man

Sizes: S, M, L

\$29.99

\$49.99

Includes: Jumpsuit &

GH@STBUSTERS.

Inflatable Backpack StayPuft

80

Google Eye Cat, Spider

or Pumpkin

Sizes: Toddler up to 24mo

\$19.99

Includes: Tunic with Hood

72

House Minnie

Sizes: XS(2T), M(4-6), L(7-8)

**\$24.99** 

Includes: Dress w/cameo

and headpiece

Pink Club

Mouse

64

Sparkle

**Princess** 

\$34.99

Includes: Crown, Dress with

Sizes: Small 2-4, Medium 4-6 Large 10-12

Pink

Includes: Vest w/Sleeves

ninja star and leg ties

100

Scoundrel

\$29.99

Sea

Beskar

\$49.99

with attached shoe covers, belt w/holster, gloves, cape

109

**Deadly** 

Knight

Includes: Top w/muscle

chest and arms and hood, pants, mask, belt

Sizes: S, M, L

117

Classic or

Sizes: Small, Medium, Large

\$26.99 Dlx Sizes: Small, Medium,

Flash

Deluxe

Includes: Jumpsuit

115

Stormtrooper

Includes: Jumpsuit & Mask

123

Kylo Ren

Classic or

\$19.99

Sizes: S, M only in Deluxe \$29.99

Includes: Robe, Hooded Cape, Belt and Half Mask

125

Deluxe

Sizes: S, M, L

Aquaman

Includes: Jumpsuit with gauntlets and boot covers

Deluxe Sizes: S, M, L

Scream Stalker Sizes: One Size \$19.99 Includes: Hooded Robe, Mask and Belt 132 Fire & **Brimstone** 

\$42.99