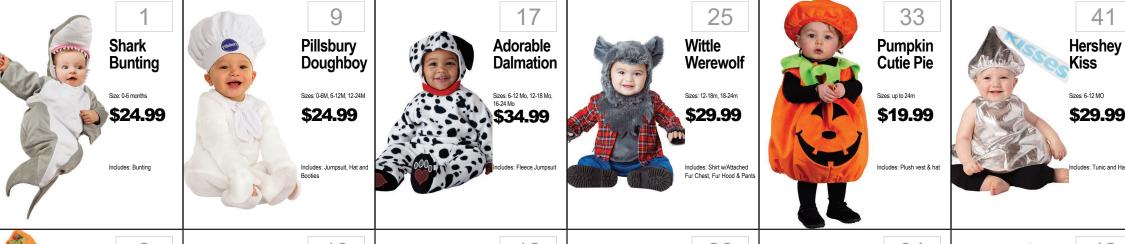

# INFANT · TODDLER



























56

Jessie

Classic

Sizes: 3T-4T, 4-6, 7-8

\$24.99

Includes: Jumpsuit and Hat

Harry Potter

88

**Harry Potter** 

or Harry

Sizes: S, M, L

Potter DIx

\$24.99

\$34.99

Includes: Robe with Clasp

Dlx: Robe with Hood

96

**Ghostbusters** 

or Stay Puft

Man

Sizes: S, M, L

\$29.99

\$49.99

Includes: Jumpsuit &

GH@STBUSTERS.

Inflatable Backpack StayPuft

80

Google Eye Cat, Spider

or Pumpkin

Sizes: Toddler up to 24mo

\$19.99

Includes: Tunic with Hood

72

House Minnie

Sizes: XS(2T), M(4-6), L(7-8)

**\$24.99** 

Includes: Dress w/cameo

and headpiece

Pink Club

Mouse

64

Sparkle

**Princess** 

\$34.99

Includes: Crown, Dress with

Sizes: Small 2-4, Medium 4-6 Large 10-12

Pink





Includes: Vest w/Sleeves

ninja star and leg ties

100

Scoundrel

\