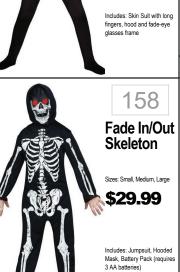

with attached shoe covers, belt w/holster, gloves, cape

109

**Deadly** 

Knight

Includes: Top w/muscle

chest and arms and hood, pants, mask, belt

Sizes: S, M, L

117