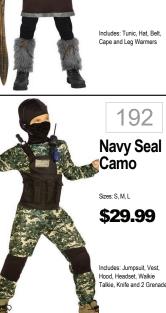

# INFANT · TODDLER

56

Jessie

Classic

Sizes: 3T-4T, 4-6, 7-8

\$24.99

Includes: Jumpsuit and Hat

Harry Potter