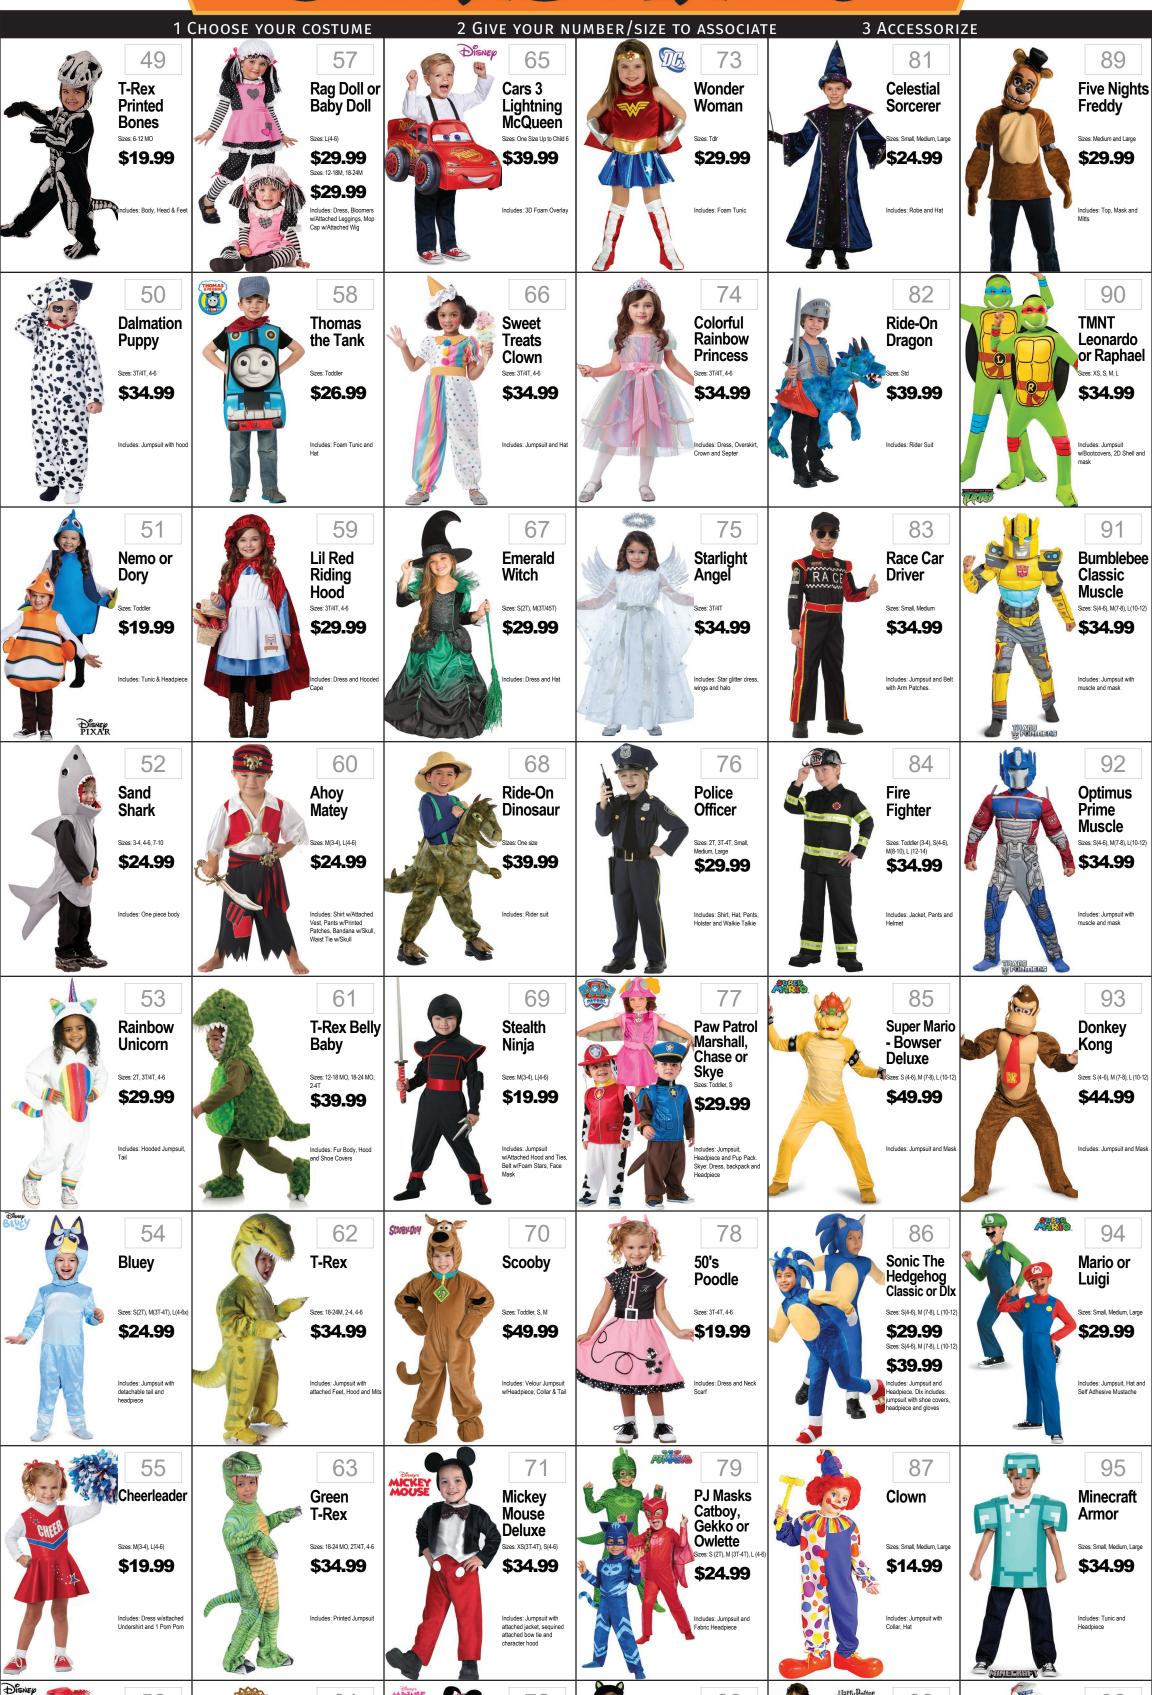

# INFANT · TODDLER



























56

Jessie

Classic

Sizes: 3T-4T, 4-6, 7-8

\$24.99

Includes: Jumpsuit and Hat

Harry Potter

88

**Harry Potter** 

or Harry

Sizes: S, M, L

Potter DIx

\$24.99

\$34.99

Includes: Robe with Clasp

Dlx: Robe with Hood

96

**Ghostbusters** 

or Stay Puft

Man

Sizes: S, M, L

\$29.99

\$49.99

Includes: Jumpsuit &

GH@STBUSTERS.

Inflatable Backpack StayPuft

80

Google Eye Cat, Spider

or Pumpkin

Sizes: Toddler up to 24mo

\$19.99

Includes: Tunic with Hood

72

House Minnie

Sizes: XS(2T), M(4-6), L(7-8)

**\$24.99** 

Includes: Dress w/cameo

and headpiece

Pink Club

Mouse

64

Sparkle

**Princess** 

\$34.99

Includes: Crown, Dress with

Sizes: Small 2-4, Medium 4-6 Large 10-12

Pink





Includes: Vest w/Sleeves

ninja star and leg ties

100

Scoundrel

\$29.99

Sea





Beska