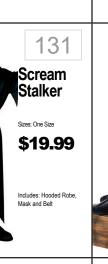

## CHILDRENS



Stealth

Ninja or

Red Ninja

Sizes: S, M, L, MP, LP No Red L

\$22.99

Includes: Jumpsuit



Ninja

Warrior

\$29.99

ninja star and leg ties

101

Squid

Games

\$24.99

Kids

Sizes: L, XL





108

Mandalorian

**Deadly** 

Knight

Includes: Shirt, pants,

Arctic

Forces

\$29.99

Includes: Top w/muscle

Ninja





116



Captain Rex

Clone

Trooper

Sizes: Medium and Large

\$29.99

Includes: Jumpsuit & Mask





Ghoul in the

Graveyard

Sizes: S/M, L/XL

\$29.99

Includes: Mask w/Ooze,

Robe and Cord Waist Tie



1

137

**Smoldering** 

Reaper

\$42.99

138

Wicked Wing

Bat w/ Giant

Wing Span

\$29.99

**Bad Hare** 

Day

Sizes: One Size











**Light Up** 

**Ghost** 

Face











and mask

gauntlets, boot tops, belt, cape & mask.

119

120

\$26.99 Dlx Sizes: Small, Medium,



Includes: Jumpsuit with gauntlets and boot covers

\$24.99

\$44.99

Dlx Sizes: S, M, L























Snake Sizes: Small, Medium, Larg \$29.99 Includes: Jumpsuit with

Superman Sizes: S, M, L \$24.99 Includes: Jumpsuit w/Boot Tops, Belt and Cape





Rocket Raccoon Classic & Dlx Sizes: Small, Medium, Large \$19.99 Dlx Sizes: Small, Large \$29.99 ncludes: Jumpsuit and

Iron Man Movie Classic or Deluxe