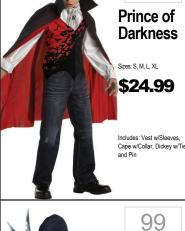

## CHILDRENS

Stealth

Ninja or

Red Ninja

Sizes: S, M, L, MP, LP No Red L

\$22.99

Includes: Jumpsuit

Ninja