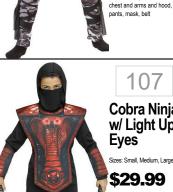

## CHILDRENS



Stealth

Ninja or

Red Ninja

Sizes: S, M, L, MP, LP No Red L

\$22.99

Includes: Jumpsuit



Ninja

Warrior

\$29.99

ninja star and leg ties

101

Squid

Games

\$24.99

Kids

Sizes: L, XL





108

Mandalorian

**Deadly** 

Knight

Includes: Shirt, pants,

Arctic

Forces

\$29.99

Includes: Top w/muscle

Ninja





116



Captain Rex

Clone

Trooper

Sizes: Medium and Large

\$29.99

Includes: Jumpsuit & Mask





Ghoul in the

Graveyard

Sizes: S/M, L/XL

\$29.99

Includes: Mask w/Ooze,

Robe and Cord Waist Tie



1

137

**Smoldering** 

Reaper

\$42.99

138

Wicked Wing

Bat w/ Giant

Wing Span

\$29.99

**Bad Hare** 

Day

Sizes: One Size











**Light Up** 

**Ghost** 

Face











and mask

gauntlets, boot tops, belt, cape & mask.

119

120

\$26.99 Dlx Sizes: Small, Medium,



Includes: Jumpsuit with gauntlets and boot covers

\$24.99

\$44.99

Dlx Sizes: S, M, L























Snake Sizes: Small, Medium, Larg \$29.99 Includes: Jumpsuit with

Superman