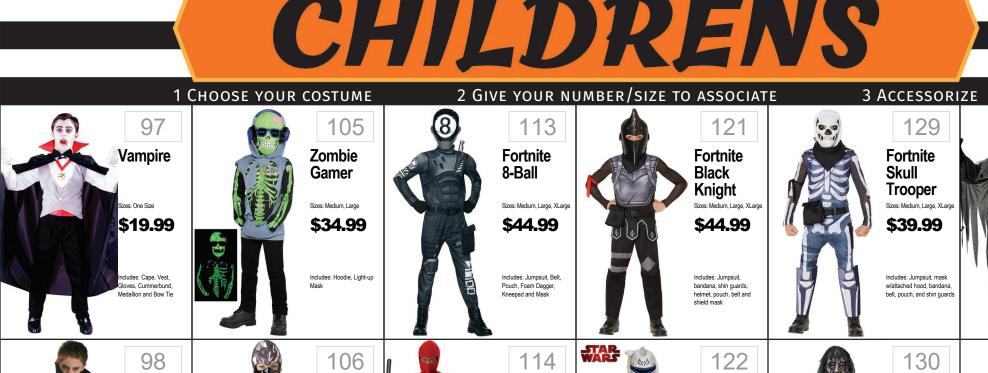

## CHILDRENS

Stealth

Ninja or

Red Ninja

Sizes: S, M, L, MP, LP No Red L

\$22.99

Includes: Jumpsuit

Ninja

Warrior

\$29.99

ninja star and leg ties

101

Squid

Games

\$24.99

Kids

Sizes: L, XL

108

Mandalorian

**Deadly** 

Knight

Includes: Shirt, pants,

Arctic

Forces

\$29.99

Includes: Top w/muscle

Ninja

116

Captain Rex

Clone

Trooper

Sizes: Medium and Large

\$29.99

Includes: Jumpsuit & Mask

Ghoul in the

Graveyard

Sizes: S/M, L/XL

\$29.99

Includes: Mask w/Ooze,

Robe and Cord Waist Tie

1

137

**Smoldering** 

Reaper

\$42.99

138

Wicked Wing

Bat w/ Giant

Wing Span

\$29.99

**Bad Hare** 

Day

Sizes: One Size

**Light Up** 

**Ghost** 

Face

and mask

gauntlets, boot tops, belt, cape & mask.

119

120

\$26.99 Dlx Sizes: Small, Medium,

Includes: Jumpsuit with gauntlets and boot covers

\$24.99

\$44.99

Dlx Sizes: S, M, L

Snake Sizes: Small, Medium, Larg \$29.99 Includes: Jumpsuit with

Superman Sizes: S, M, L \$24.99 Includes: Jumpsuit w/Boot Tops, Belt and Cape

Rocket Raccoon Classic & Dlx Sizes: Small, Medium, Large \$19.99 Dlx Sizes: Small, Large \$29.99 ncludes: Jumpsuit and

Iron Man Movie Classic or Deluxe Sizes: S, M, L \$24.99 Dlx Sizes: M, L \$34.99 ncludes: Jumpsuit w/Shoe Covers & Mask Dlx: Muscle Chest Jumpsuit w/Boot Tops