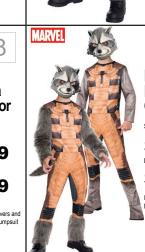

Dlx Sizes: S, M, L

Snake Sizes: Small, Medium, Larg \$29.99 Includes: Jumpsuit with

Superman Sizes: S, M, L \$24.99 Includes: Jumpsuit w/Boot Tops, Belt and Cape

Rocket Raccoon Classic & Dlx Sizes: Small, Medium, Large \$19.99 Dlx Sizes: Small, Large \$29.99 ncludes: Jumpsuit and