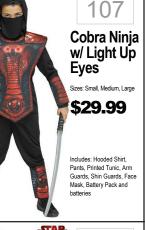

## CHILDRENS



Stealth

Ninja or

Red Ninja

Sizes: S, M, L, MP, LP No Red L

\$22.99

Includes: Jumpsuit



Ninja

Warrior

\$29.99

ninja star and leg ties

101

Squid

Games

\$24.99

Kids

Sizes: L, XL





108

Mandalorian

**Deadly** 

Knight

Includes: Shirt, pants,

Arctic

Forces

\$29.99

Includes: Top w/muscle

Ninja





116



Captain Rex

Clone

Trooper

Sizes: Medium and Large

\$29.99

Includes: Jumpsuit & Mask





Ghoul in the

Graveyard

Sizes: S/M, L/XL

\$29.99

Includes: Mask w/Ooze,

Robe and Cord Waist Tie



1

137

**Smoldering** 

Reaper

\$42.99

138

Wicked Wing

Bat w/ Giant

Wing Span

\$29.99

**Bad Hare** 

Day

Sizes: One Size











**Light Up** 

**Ghost** 

Face











and mask

gauntlets, boot tops, belt, cape & mask.

119

120

\$26.99 Dlx Sizes: Small, Medium,



Includes: Jumpsuit with gauntlets and boot covers

\$24.99

\$44.99

Dlx Sizes: S, M, L























Snake Sizes: Small, Medium, Larg \$29.99 Includes: Jumpsuit with

Superman S