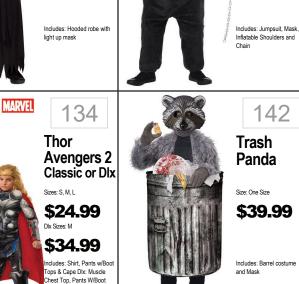

\$29.99

Includes: Jumpsuit & Mask

Ghoul in the

Graveyard

Sizes: S/M, L/XL

\$29.99

Includes: Mask w/Ooze,

Robe and Cord Waist Tie

1

137

**Smoldering** 

Reaper

\$42.99

138

Wicked Wing

Bat w/ Giant