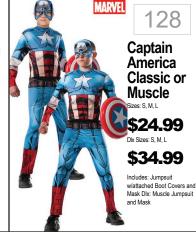

Iron Man Movie Classic or Deluxe Sizes: S, M, L \$24.99 Dlx Sizes: M, L \$34.99 ncludes: Jumpsuit w/Shoe Covers & Mask Dlx: Muscle Chest Jumpsuit w/Boot Tops