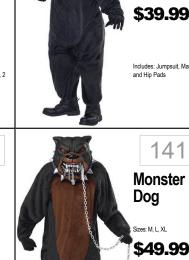

## CHILDRENS



Stealth

Ninja or

Red Ninja

Sizes: S, M, L, MP, LP No Red L

\$22.99

Includes: Jumpsuit



Ninja

Warrior

\$29.99

ninja star and leg ties

101

Squid

Games

\$24.99

Kids

Sizes: L, XL





108

Mandalorian

**Deadly** 

Knight

Includes: Shirt, pants,

Arctic

Forces

\$29.99

Includes: Top w/muscle

Ninja





116



Captain Rex

Clone

Trooper

Sizes: Medium and Large

\$29.99

Includes: Jumpsuit & Mask





Ghoul in the

Graveyard

Sizes: S/M, L/XL

\$29.99

Includes: Mask w/Ooze,

Robe and Cord Waist Tie



1

137

**Smoldering** 

Reaper

\$42.99

138

Wicked Wing

Bat w/ Giant

Wing Span

\$29.99

**Bad Hare** 

Day

Sizes: One Size











**Light Up** 

**Ghost** 

Face











and mask

gauntlets, boot tops, belt, cape & mask.

119

120

\$26.99 Dlx Sizes: Small, Medium,



Includes: Jumpsuit with gauntlets and boot covers

\$24.99

\$44.99

Dlx Sizes: S, M, L























Snake Sizes: Small, Medium, Larg \$29.99 Includes: Jumpsuit with

Superman Sizes: S, M, L \$24.99 Includes: Jumpsuit w/Boot Tops, Belt and Cape





Rocket Raccoon Classic & Dlx Sizes: Small, Medium, Large \$19.99 Dlx Sizes: Small, Large \$29.99 ncludes: Jumpsuit and

Iron Man Movie Classic or Deluxe Sizes: S, M, L \$24.99 Dlx Sizes: M, L \$34.99 ncludes: Jumpsuit w/Shoe Covers & Mask Dlx: Muscle Chest Jumpsuit w/Boot Tops