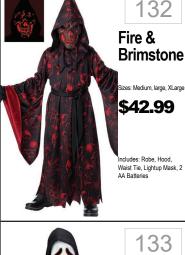

## CHILDRENS



Stealth

Ninja or

Red Ninja

Sizes: S, M, L, MP, LP No Red L

\$22.99

Includes: Jumpsuit



Ninja

Warrior

\$29.99

ninja star and leg ties

101

Squid

Games

\$24.99

Kids

Sizes: L, XL





108

Mandalorian

**Deadly** 

Knight

Includes: Shirt, pants,

Arctic

Forces

\$29.99

Includes: Top w/muscle

Ninja





116



Captain Rex

Clone

Trooper

Sizes: Medium and Large

\$29.99

Includes: Jumpsuit & Mask





Ghoul in the

Graveyard

Sizes: S/M, L/XL

\$29.99

Includes: Mask w/Ooze,

Robe and Cord Waist Tie



1

137

**Smoldering** 

Reaper

\$42.99

138

Wicked Wing

Bat w/ Giant

Wing Span

\$29.99

**Bad Hare** 

Day

Sizes: One Size











**Light Up** 

**Ghost** 

Face











and mask

gauntlets, boot tops, belt, cape & mask.

119

120

\$26.99 Dlx Sizes: Small, Medium,



Includes: Jumpsuit with gauntlets and boot covers

\$24.99

\$44.99

Dlx Sizes: S, M, L























Snake Sizes: Small, Medium, Larg \$29.99 Includes: Jumpsuit with

Superman Sizes: S, M, L \$24.99 Includes: Jumpsuit w/Boot Tops, Belt and Cape





Rocket Raccoon Classic & Dlx Sizes: Small, Medium, Large \$19.99 Dlx Sizes: Small, Large \$29.99 ncludes: Jumpsuit and

Iron Man Movie Classic or Deluxe Sizes: S, M, L \$24.99 Dlx Sizes: M, L \$34.99 ncludes: Jumpsuit w/Shoe Covers & Mask Dlx: Muscle Chest Jumpsuit w/Boot Tops