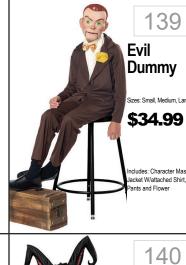

## CHILDRENS



Stealth

Ninja or

Red Ninja

Sizes: S, M, L, MP, LP No Red L

\$22.99

Includes: Jumpsuit



Ninja

Warrior

\$29.99

ninja star and leg ties

101

Squid

Games

\$24.99

Kids

Sizes: L, XL





108

Mandalorian

**Deadly** 

Knight

Includes: Shirt, pants,

Arctic

Forces

\$29.99

Includes: Top w/muscle

Ninja





116



Captain Rex

Clone

Trooper

Sizes: Medium and Large

\$29.99

Includes: Jumpsuit & Mask





Ghoul in the

Graveyard

Sizes: S/M, L/XL

\$29.99

Includes: Mask w/Ooze,

Robe and Cord Waist Tie



1

137

**Smoldering** 

Reaper

\$42.99

138

Wicked Wing

Bat w/ Giant

Wing Span

\$29.99

**Bad Hare** 

Day

Sizes: One Size











**Light Up** 

**Ghost** 

Face











and mask

gauntlets, boot tops, belt, cape & mask.

119

120

\$26.99 Dlx Sizes: Small, Medium,



Includes: Jumpsuit with gauntlets and boot covers

\$24.99

\$44.99

Dlx Sizes: S, M, L























Snake Sizes: Small, Medium, Larg \$29.99 Includes: Jumpsuit with

Superman Sizes: S, M, L \$24.99 Includes: Jumpsuit w/Boot Tops, Belt and Cape





Rocket Raccoon Classic & Dlx Sizes: Small, Medium, Large \$19.99 Dlx Sizes: Small, Large \$29.99 ncludes: Jumpsuit and

Iron Man Movie Classic or Deluxe Sizes: S, M, L \$24.99 Dlx Sizes: M, L \$34.99 ncludes: Jumpsuit w/Shoe Covers & Mask Dlx: Muscle Ches