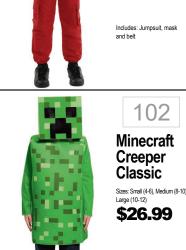

\$29.99

Includes: Jumpsuit & Mask

Ghoul in the

Graveyard

Sizes: S/M, L/XL

\$29.99

Includes: Mask w/Ooze,

Robe and Cord Waist Tie