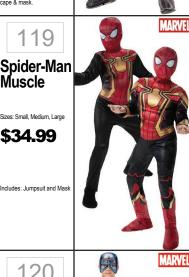

and mask

gauntlets, boot tops, belt, cape & mask.

119

120

\$26.99 Dlx Sizes: Small, Medium,

Includes: Jumpsuit with gauntlets and boot covers

\$24.99

\$44.99