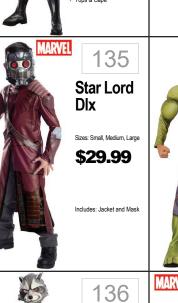

Dlx Sizes: S, M, L

Snake Sizes: Small, Medium, Larg \$29.99 Includes: Jumpsuit with

Superman Sizes: S, M, L \$24.99 Includes: Jumpsuit w/Boot Tops, Belt and Cape

Rocket Raccoon Classic & Dlx Sizes: Small, Medium, Large \$19.99 Dlx Sizes: Small, Large \$29.99 ncludes: Jumpsuit and