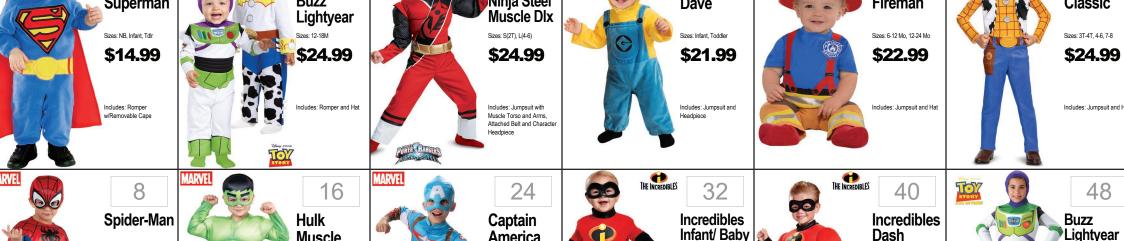

## CHILDRENS

| \$19.99  Includes: Bodysuit w/snaps, attached boot covers, detachable tail & Headpiece | Mask                     | \$19.99  \$19.99  Includes: Headpiece, Jumpsult and Cape Includes: Romper with Removable Cape and Mask | \$19.99 Includes: Shark Romper With Sound Chip | Sizes: 12-18m, 18-24m \$29.99 Sizes: M(3-4), L(4-6) \$39.99 Includes: Jumpsuit w/Att Tail, Wings & Hood Fire: Bodysuit w/Tail, Animated Hood, Wings & Shoe Covers | \$24.99                |
|----------------------------------------------------------------------------------------|--------------------------|--------------------------------------------------------------------------------------------------------|------------------------------------------------|-------------------------------------------------------------------------------------------------------------------------------------------------------------------|------------------------|
| Classic<br>Superman                                                                    | Jessie or Buzz Lightyear | Red Ranger<br>Ninja Steel<br>Muscle Dlx                                                                | Minion Dave                                    | First Fireman                                                                                                                                                     | Woody Classic          |
| Sizes: NB, Infant, Tdlr                                                                | Sizes: 12-18M            | Sizes: S(2T), L(4-6)                                                                                   | Sizes: Infant, Toddler                         | Sizes: 6-12 Mo, 12-24 Mo                                                                                                                                          | Sizes: 3T-4T, 4-6, 7-8 |