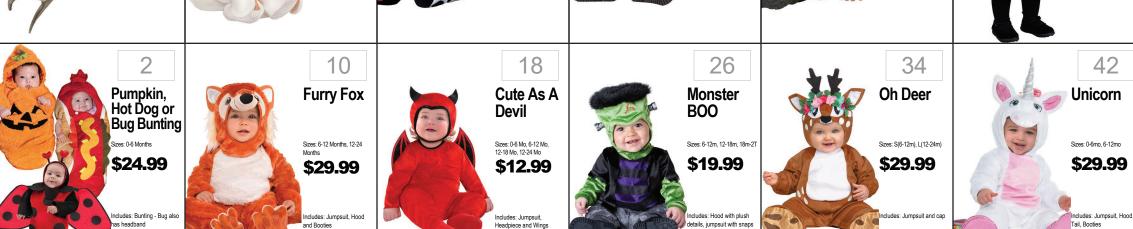

## CHILDRENS

| \$19.99  Includes: Bodysuit w/snaps, attached boot covers, detachable tail & Headpiece | Mask                     | \$19.99  \$19.99  Includes: Headpiece, Jumpsult and Cape Includes: Romper with Removable Cape and Mask | \$19.99 Includes: Shark Romper With Sound Chip | Sizes: 12-18m, 18-24m \$29.99 Sizes: M(3-4), L(4-6) \$39.99 Includes: Jumpsuit w/Att Tail, Wings & Hood Fire: Bodysuit w/Tail, Animated Hood, Wings & Shoe Covers | \$24.99                |
|----------------------------------------------------------------------------------------|--------------------------|--------------------------------------------------------------------------------------------------------|------------------------------------------------|-------------------------------------------------------------------------------------------------------------------------------------------------------------------|------------------------|
| Classic<br>Superman                                                                    | Jessie or Buzz Lightyear | Red Ranger<br>Ninja Steel<br>Muscle Dlx                                                                | Minion Dave                                    | First Fireman                                                                                                                                                     | Woody Classic          |
| Sizes: NB, Infant, Tdlr                                                                | Sizes: 12-18M            | Sizes: S(2T), L(4-6)                                                                                   | Sizes: Infant, Toddler                         | Sizes: 6-12 Mo, 12-24 Mo                                                                                                                                          | Sizes: 3T-4T, 4-6, 7-8 |