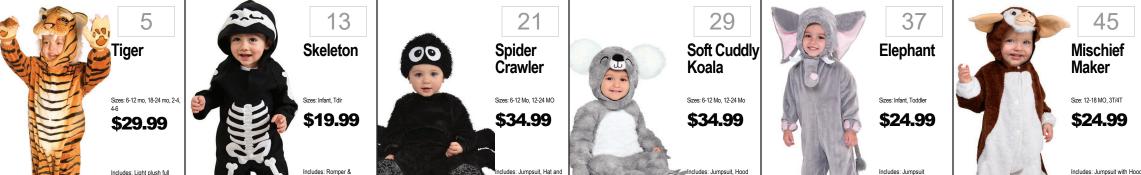

## CHILDRENS

| \$19.99  Includes: Bodysuit w/snaps, attached boot covers, detachable tail & Headpiece | Mask                     | \$19.99  \$19.99  Includes: Headpiece, Jumpsult and Cape Includes: Romper with Removable Cape and Mask | \$19.99 Includes: Shark Romper With Sound Chip | Sizes: 12-18m, 18-24m \$29.99 Sizes: M(3-4), L(4-6) \$39.99 Includes: Jumpsuit w/Att Tail, Wings & Hood Fire: Bodysuit w/Tail, Animated Hood, Wings & Shoe Covers | \$24.99                |
|----------------------------------------------------------------------------------------|--------------------------|--------------------------------------------------------------------------------------------------------|------------------------------------------------|-------------------------------------------------------------------------------------------------------------------------------------------------------------------|------------------------|
| Classic<br>Superman                                                                    | Jessie or Buzz Lightyear | Red Ranger<br>Ninja Steel<br>Muscle Dlx                                                                | Minion Dave                                    | First Fireman                                                                                                                                                     | Woody Classic          |
| Sizes: NB, Infant, Tdlr                                                                | Sizes: 12-18M            | Sizes: S(2T), L(4-6)                                                                                   | Sizes: Infant, Toddler                         | Sizes: 6-12 Mo, 12-24 Mo                                                                                                                                          | Sizes: 3T-4T, 4-6, 7-8 |