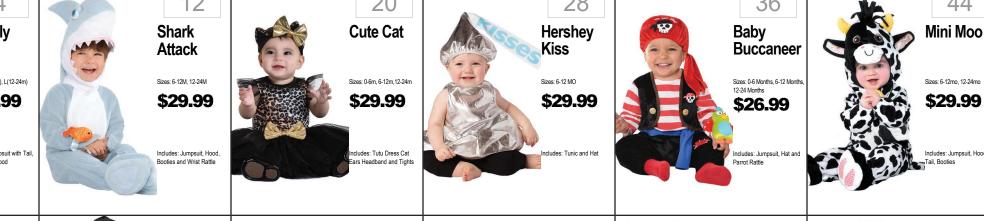

## CHILDRENS

| \$19.99  Includes: Bodysuit w/snaps, attached boot covers, detachable tail & Headpiece | Mask                     | \$19.99  \$19.99  Includes: Headpiece, Jumpsult and Cape Includes: Romper with Removable Cape and Mask | \$19.99 Includes: Shark Romper With Sound Chip | Sizes: 12-18m, 18-24m \$29.99 Sizes: M(3-4), L(4-6) \$39.99 Includes: Jumpsuit w/Att Tail, Wings & Hood Fire: Bodysuit w/Tail, Animated Hood, Wings & Shoe Covers | \$24.99                |
|----------------------------------------------------------------------------------------|--------------------------|--------------------------------------------------------------------------------------------------------|------------------------------------------------|-------------------------------------------------------------------------------------------------------------------------------------------------------------------|------------------------|
| Classic<br>Superman                                                                    | Jessie or Buzz Lightyear | Red Ranger<br>Ninja Steel<br>Muscle Dlx                                                                | Minion Dave                                    | First Fireman                                                                                                                                                     | Woody Classic          |
| Sizes: NB, Infant, Tdlr                                                                | Sizes: 12-18M            | Sizes: S(2T), L(4-6)                                                                                   | Sizes: Infant, Toddler                         | Sizes: 6-12 Mo, 12-24 Mo                                                                                                                                          | Sizes: 3T-4T, 4-6, 7-8 |