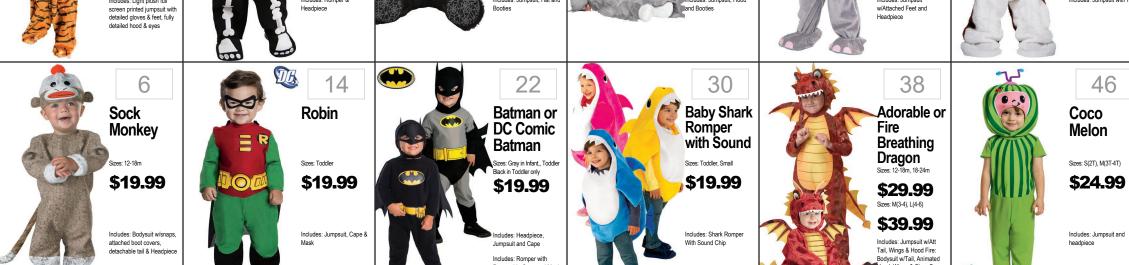

## CHILDRENS

| \$19.99  Includes: Bodysuit w/snaps, attached boot covers, detachable tail & Headpiece | Mask                     | \$19.99  \$19.99  Includes: Headpiece, Jumpsult and Cape Includes: Romper with Removable Cape and Mask | \$19.99 Includes: Shark Romper With Sound Chip | Sizes: 12-18m, 18-24m \$29.99 Sizes: M(3-4), L(4-6) \$39.99 Includes: Jumpsuit w/Att Tail, Wings & Hood Fire: Bodysuit w/Tail, Animated Hood, Wings & Shoe Covers | \$24.99                |
|----------------------------------------------------------------------------------------|--------------------------|--------------------------------------------------------------------------------------------------------|------------------------------------------------|-------------------------------------------------------------------------------------------------------------------------------------------------------------------|------------------------|
| Classic<br>Superman                                                                    | Jessie or Buzz Lightyear | Red Ranger<br>Ninja Steel<br>Muscle Dlx                                                                | Minion Dave                                    | First Fireman                                                                                                                                                     | Woody Classic          |
| Sizes: NB, Infant, Tdlr                                                                | Sizes: 12-18M            | Sizes: S(2T), L(4-6)                                                                                   | Sizes: Infant, Toddler                         | Sizes: 6-12 Mo, 12-24 Mo                                                                                                                                          | Sizes: 3T-4T, 4-6, 7-8 |