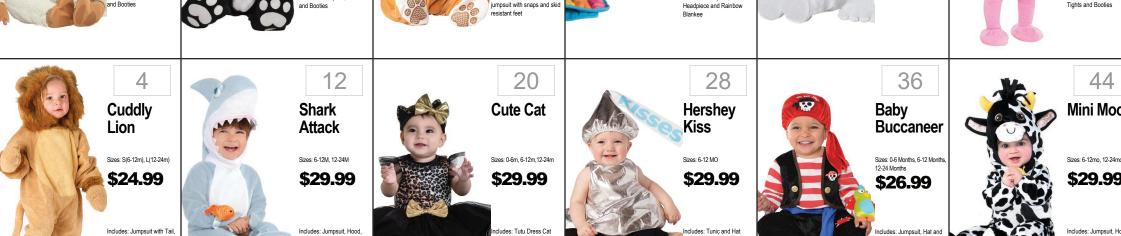

## CHILDRENS

| \$19.99  Includes: Bodysuit w/snaps, attached boot covers, detachable tail & Headpiece | Mask                     | \$19.99  \$19.99  Includes: Headpiece, Jumpsult and Cape Includes: Romper with Removable Cape and Mask | \$19.99 Includes: Shark Romper With Sound Chip | Sizes: 12-18m, 18-24m \$29.99 Sizes: M(3-4), L(4-6) \$39.99 Includes: Jumpsuit w/Att Tail, Wings & Hood Fire: Bodysuit w/Tail, Animated Hood, Wings & Shoe Covers | \$24.99                |
|----------------------------------------------------------------------------------------|--------------------------|--------------------------------------------------------------------------------------------------------|------------------------------------------------|-------------------------------------------------------------------------------------------------------------------------------------------------------------------|------------------------|
| Classic<br>Superman                                                                    | Jessie or Buzz Lightyear | Red Ranger<br>Ninja Steel<br>Muscle Dlx                                                                | Minion Dave                                    | First Fireman                                                                                                                                                     | Woody Classic          |
| Sizes: NB, Infant, Tdlr                                                                | Sizes: 12-18M            | Sizes: S(2T), L(4-6)                                                                                   | Sizes: Infant, Toddler                         | Sizes: 6-12 Mo, 12-24 Mo                                                                                                                                          | Sizes: 3T-4T, 4-6, 7-8 |