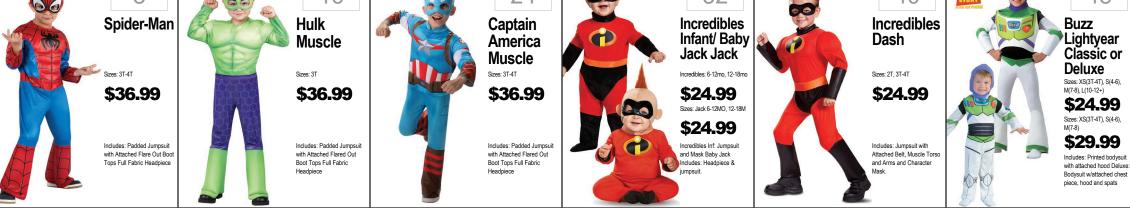

ger<br>Ninja Steel<br>Muscle Dlx                                                                | Minion Dave                                    | First Fireman                                                                                                                                                     | Woody Classic          |
| Sizes: NB, Infant, Tdlr                                                                | Sizes: 12-18M            | Sizes: S(2T), L(4-6)                                                                                   | Sizes: Infant, Toddler                         | Sizes: 6-12 Mo, 12-24 Mo                                                                                                                                          | Sizes: 3T-4T, 4-6, 7-8 |