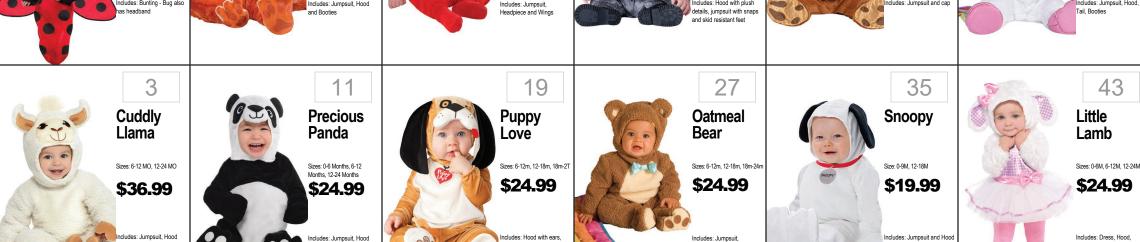

## CHILDRENS

| \$19.99  Includes: Bodysuit w/snaps, attached boot covers, detachable tail & Headpiece | Mask                     | \$19.99  \$19.99  Includes: Headpiece, Jumpsult and Cape Includes: Romper with Removable Cape and Mask | \$19.99 Includes: Shark Romper With Sound Chip | Sizes: 12-18m, 18-24m \$29.99 Sizes: M(3-4), L(4-6) \$39.99 Includes: Jumpsuit w/Att Tail, Wings & Hood Fire: Bodysuit w/Tail, Animated Hood, Wings & Shoe Covers | \$24.99                |
|----------------------------------------------------------------------------------------|--------------------------|--------------------------------------------------------------------------------------------------------|------------------------------------------------|-------------------------------------------------------------------------------------------------------------------------------------------------------------------|------------------------|
| Classic<br>Superman                                                                    | Jessie or Buzz Lightyear | Red Ranger<br>Ninja Steel<br>Muscle Dlx                                                                | Minion Dave                                    | First Fireman                                                                                                                                                     | Woody Classic          |
| Sizes: NB, Infant, Tdlr                                                                | Sizes: 12-18M            | Sizes: S(2T), L(4-6)                                                                                   | Sizes: Infant, Toddler                         | Sizes: 6-12 Mo, 12-24 Mo                                                                                                                                          | Sizes: 3T-4T, 4-6, 7-8 |