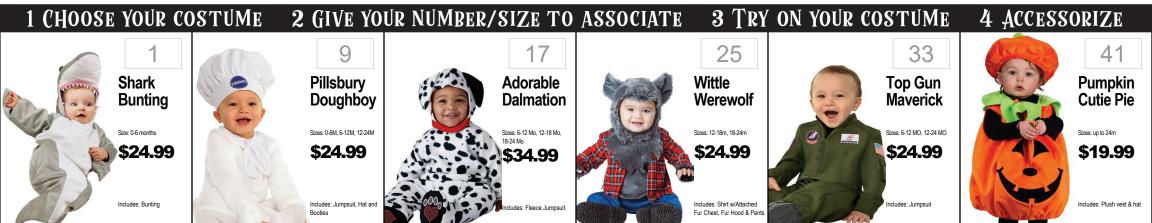

## CHILDRENS

| \$19.99  Includes: Bodysuit w/snaps, attached boot covers, detachable tail & Headpiece | Mask                     | \$19.99  \$19.99  Includes: Headpiece, Jumpsult and Cape Includes: Romper with Removable Cape and Mask | \$19.99 Includes: Shark Romper With Sound Chip | Sizes: 12-18m, 18-24m \$29.99 Sizes: M(3-4), L(4-6) \$39.99 Includes: Jumpsuit w/Att Tail, Wings & Hood Fire: Bodysuit w/Tail, Animated Hood, Wings & Shoe Covers | \$24.99                |
|----------------------------------------------------------------------------------------|--------------------------|--------------------------------------------------------------------------------------------------------|------------------------------------------------|-------------------------------------------------------------------------------------------------------------------------------------------------------------------|------------------------|
| Classic<br>Superman                                                                    | Jessie or Buzz Lightyear | Red Ranger<br>Ninja Steel<br>Muscle Dlx                                                                | Minion Dave                                    | First Fireman                                                                                                                                                     | Woody Classic          |
| Sizes: NB, Infant, Tdlr                                                                | Sizes: 12-18M            | Sizes: S(2T), L(4-6)                                                                                   | Sizes: Infant, Toddler                         | Sizes: 6-12 Mo, 12-24 Mo                                                                                                                                          | Sizes: 3T-4T, 4-6, 7-8 |